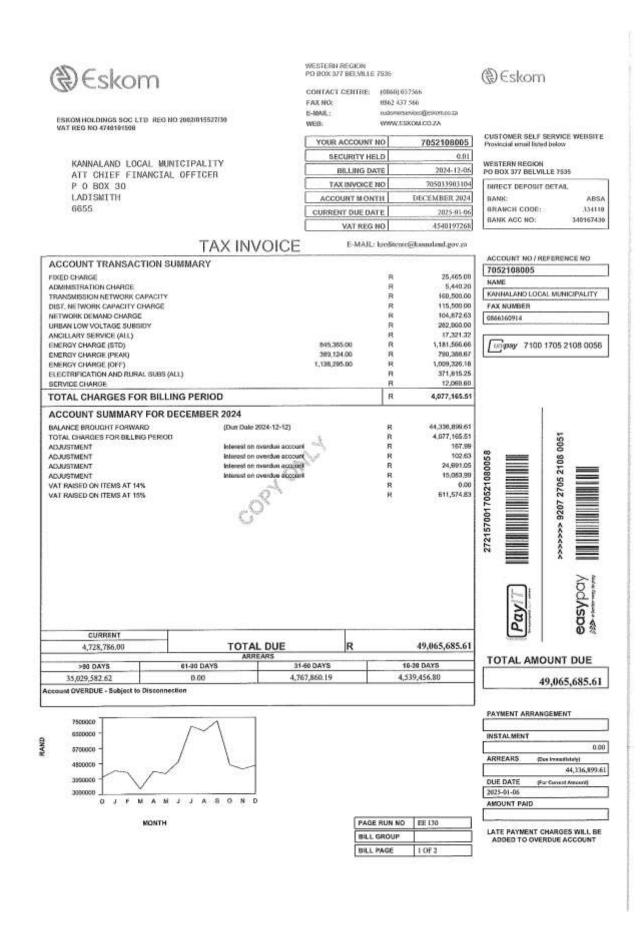

10         | A THE AREA A      |
| 1.1.2 | MNR P MATHABATHA NO GAV5309:58                                   | 0.20        |          | -164,415.94   |            | 0.00  | 20241205          | 1,884,647.30      |
| 3     | ELECTRONIC BANKING TRANSFER TO<br>REV OF MIG TRF *               | 0.00        |          | -104,410,04   |            |       | a construction of |                   |
|       | ELECTRONIC BANKING TRANSPER TO                                   | 0.00        |          | -1,477,000.00 |            | 0.00  | 20241206          | 407,847.30        |
| - 2   | CORR OF MG TRF*                                                  | 9,000       |          | 046305207510  |            |       |                   |                   |

"END OF REPORT "

DATE 20241210 11:08:15

Page 2





ESKOM HOLDINGS SOC LTD REG NO 2002/015527/30 VAT REG NO 4740101588

KANNALAND LOGAL MUNICIPALITY ATT CHIEF FINANCIAL OFFICER P 0 BOX 30 LADISMITH 6655

| WESTERN R  | ECION         |
|------------|---------------|
| PO BOX 377 | BELVILLE 7535 |

| CONTACT CENTRE: | (0565) 037566              |
|-----------------|----------------------------|
| FAX NO:         | 0862 437 566               |
| E-MAIL:         | unionarcanices@esiom.cn.20 |
| WEB:            | WWW.ESKOM.CO.ZA            |
|                 |                            |

| 6940893537    | YOUR ACCOUNT NO  |  |
|---------------|------------------|--|
| 0.01          | SECURITY HELD    |  |
| 2024-12-06    | BILLING DATE     |  |
| 694489642272  | TAX INVOICE NO   |  |
| DECEMBER 2024 | ACCOUNT MONTH    |  |
| 2025-01-06