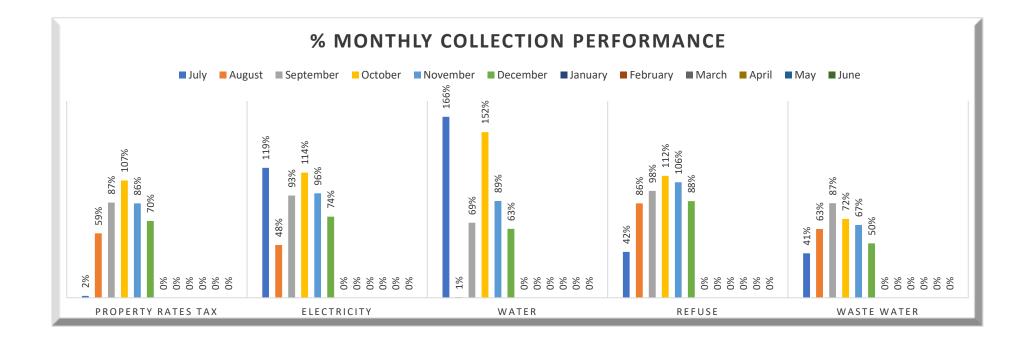

### 2.5 OPERATING REVENUE BY SOURCES:

The performance against the revenue budget can be explained as follow:

- Interest on outstanding debtors 15% YTD variance from the budget. This variance is due to improved debt collection strategies.
- **Rental from fixed Assets –** amounted to R 60 thousand and R 334 thousand YTD which represents a negative **42**% variance to the budget.
- Licence and permits (negative 68% YTD variance from the budget). Amounted to R 9 thousand for the month of December 2024.
- Fines, Penalties & Forfeits Almost no activity, with a negative 94% YTD variance, with no vendor appointed to provide cameras and administrative support on speed fines.
- Other Revenue Deviations Can be explained as incidental and cyclical in nature.

## 2.6 OPERATING EXPENDITURE BY TYPE

- Employee Related Costs amounted to R 12 million for December 2024 and R 54 million YTD, this represents a 24% spending on the budget. The variance on employee related cost is due to salary increases, and high overtime and standby and bonusses during the month of reporting.
- Remuneration of Councillors amounted to R 323 thousand for December 2024 and R 2,3 million YTD, this represents a 30% on the budget.
- Inventory Consumed amounted to R 244 thousand for December 2024 and R 1.9 million YTD, this represents a negative 62% on the budget.
- Contracted Services amounted to R 2.3 million in December 2024 and R 11.3 million YTD.
- Other Expenditure amounted to R 1.2 million in December 2024.