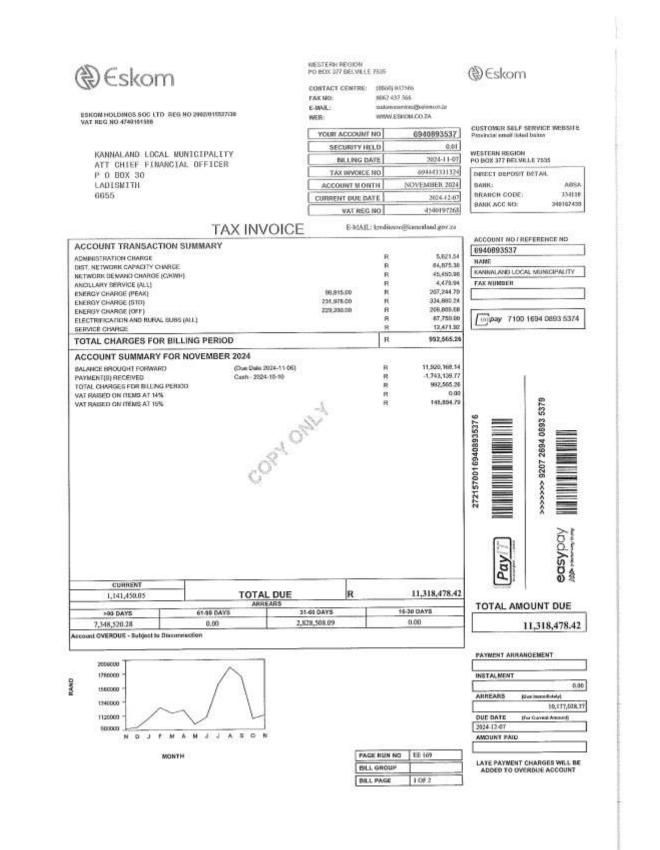

NAL AUGHT TO BE DOWINLOADED                                                                                   |                                                                                  |
| ISN/Bus Ref                          | 0                                                                                                               |                                                                                  |
| Pay Alert                            | N                                                                                                               |                                                                                  |

DATE : 2024-12-09 15:26:27

Page: 2

47 | Page Kannaland Municipality-Monthly Budget Statement M06

Computer Germania dCopy-





# Standard Bank of South Africa

CUSTOMER ALL PAYMENTS FINAL AUDIT REPORT

Campules StatementCopy

| Customer No<br>User ID<br>Sub Module<br>Description<br>Finalreteasingoperat                                                                                                      | 420643546<br>OCK31<br>SSV5<br>CUH46 20241209 13:45:16 6<br>CUH46 20241209 13:45:16 6<br>(ors: PVX88 CM CLAASEN (A)                                                   | User Mame KANNALAND MUNICIPALITY<br>Reference 2024344002<br>Action date 20241209<br>GAV55 M SCHEFFERS |
|----------------------------------------------------------------------------------------------------------------------------------------------------------------------------------|-------------------------------------------------------------------