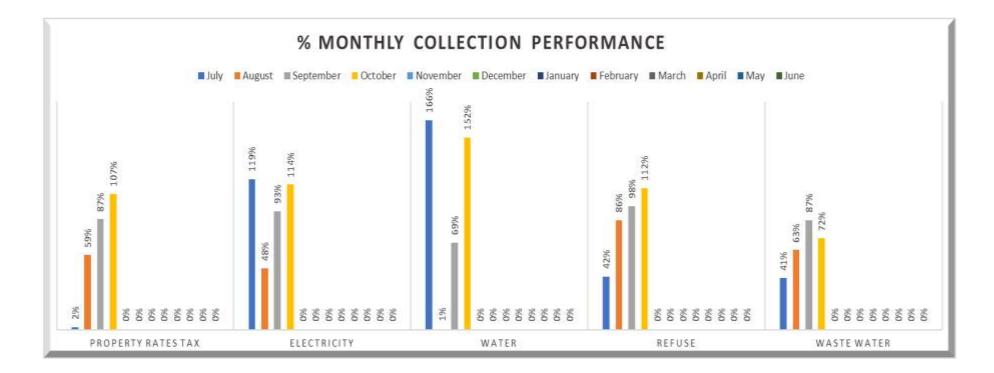

### 2.5 OPERATING REVENUE BY SOURCES:

The performance against the revenue budget can be explained as follow:

- Service Charges Water amounts to R 1.8 million for October 2024 and R 7.1 million YTD which represents a negative 10% variance to the budget. This shortfall may be due to lower-than-expected water consumption by residents and businesses, possibly influenced by seasonal changes or conservation efforts and implementation of water restrictions.
- Sale of goods and Rendering of Services amounts to R 35 thousand for October 2024 and R 88 thousand YTD which represents negative 37% variance to the budget. This could be attributed to a decline in demand for goods and services.
- Interest on outstanding debtors 11% YTD variance from the budget. This variance is due to improved debt collection strategies.
- **Rental from fixed Assets –** amounted to R 58 thousand and R 220 thousand YTD which represents a negative **43**% variance to the budget.
- Licence and permits (negative 71% YTD variance from the budget). Amounted to R 15 thousand for the month of October 2024.
- Fines, Penalties & Forfeits Almost no activity, with a negative 94% YTD variance, with no vendor appointed to provide cameras and administrative support on speed fines.
- Other Revenue Deviations Can be explained as incidental and cyclical in nature.