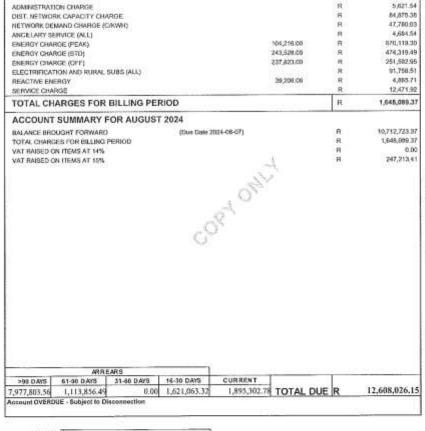

O BOX 377 BELVILLE 7635

CONTACT CENTRE: (0850) 037566 PAX NO:

0062 437 366

WWW.EBKOM.CO.ZA

WEB:

natowerservoodjedemon za

SMS:

CUSTOMER SELF SERVICE WEBSITE: https://cscrifice.enloru.co.za

WESTERN REGION PO BOX 377 RFI, VALLE 7535

DIRECT DEPOSIT OFTAIL BANK: ABSA 334110 BRANCH CODE: 340167436 BANK ACC NO:

6940893537 YOUR ACCOUNT NO SECURITY HELD 10.0 2024-08-06 BILLING DATE 694626657165 TAX INVOICE NO ACCOUNT MONTH AUGUST 2024 2024-09-05 CURRENT DUE DATE VAT REG NO 0540197268

TAX INVOICE

E-MAIL: kerliteaer@karmland.pov.za

|   | ACCOUNT NO I REFERENCE NO<br>6940893537 |
|---|-----------------------------------------|
| ١ | NAME                                    |
|   | KARNALAND LOCAL MUNICIPALITY            |
|   | FAX NUMBER                              |

P 0934 6940893537



TOTAL AMOUNT DUE 12,608,026.15

1760000 RAND 800000 ABONDJEMAMIJA MONTH

| PAGE RUN NO | UE 133 |
|-------------|--------|
| BILL GROUP  |        |
| BILL PAGE   | 1 OF 2 |

PAYMENT ARRANGEMENT INSTALMENT 0.00 ARREARS (Due immediately) 10,712,723.37 DUE DATE (For Oursel Amount) AMOUNT PAID

LATE PAYMENT CHARGES WILL BE ADDED TO OVERDUE ACCOUNT

# Standard Bank of South Africa

EmpoterGeneratedCopy

# REPRINT CUSTOMER ALL PAYMENTS FINAL AUDIT REPORT

Customer No User ID Sub Module

OCK31

SSVS LJT64 20240905 12:52:11.1

User Name KANNALAND MUNICIPALITY

Reference 2024249001

Action date 20240906

Finalreleasingoperators RVX68 CM CLAASEN (A) Sub-batch 001 From Account no 00004205 From Account no 6000420543546

GAV53 M SCHEFFERS From Account Name KANNALAND MUNICIPALITY (MAIN)

Trans No

Des