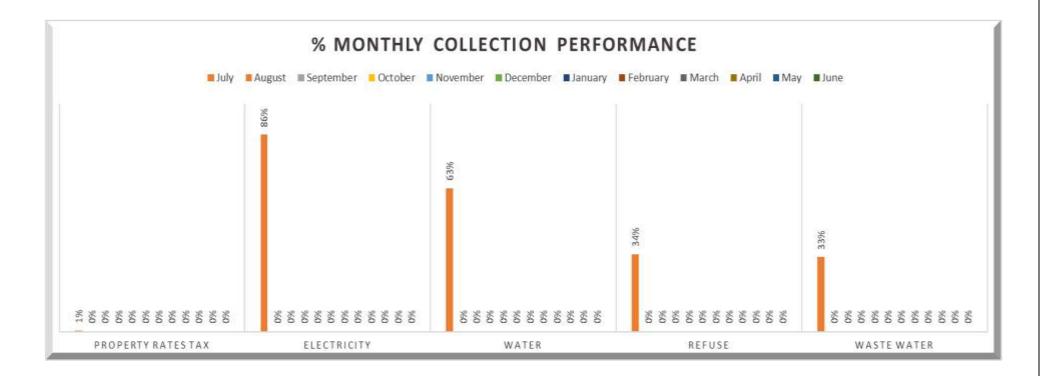

### 2.5 OPERATING REVENUE BY SOURCES:

The performance against the revenue budget can be explained as follow:

- Service Charges Elec amounts to R 8.3 million for August 2024 and R 15.8 million YTD which represents 6% variance to the budget.
- **Service Charges** Water amounts to R 1.6 million for **August 2024** and R 3.2 million YTD which represents a negative **20%** variance to the budget.
- Sale of goods and Rendering of Services amounts to R 19 thousand for August 2024 and R 38 thousand YTD which represents negative 46% variance to the budget.
- Agency Services amounted to R 139 thousand for August 2024 and R 226 thousand YTD which represents a negative 6% variance to the budget.
- Interest on outstanding debtors (negative 23% YTD variance from the budget).
- Rental from fixed Assets amounted to R 56 thousand and R 110 thousand YTD which
  represents a negative 43% variance to the budget.
- Licence and permits (negative 71% YTD variance from the budget). Amounted to R 15 thousand for the month of August 2024.
- Fines, Penalties & Forfeits Almost no activity, with a negative 94% YTD variance, with no vendor appointed to provide cameras and administrative support on speed fines.
- Other Revenue Deviations Can be explained as incidental and cyclical in nature.

### 2.6 OPERATING EXPENDITURE BY TYPE

- Employee Related Costs amounted to R 8.1 million for August 2024 and R 16.7 million YTD, this represents a 14% spending on the budget.
- Remuneration of Councillors amounted to R 308 thousand for August 2024 and R
   942 thousand YTD, this represents a 55% on the budget.
- Inventory Consumed amounted to R 145 thousand for August 2024 and R 152 thousand YTD, this represents a negative 91% on the budget.
- **Bulk Purchases** amounted to R 15.2 million for **August 2024** and R 15.2 million YTD, this represents a 51% spending on the budget.
- Contracted Services amounted to R 1.5 million in August 2024 and R 2.6 million YTD.
- Other Expenditure amounted to R 2.3 thousand in August 2024.