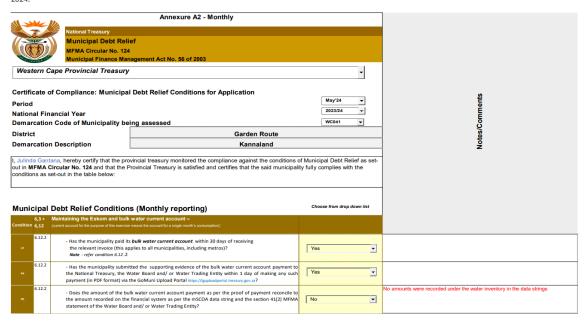

f the Relief, agreed to make an application to NERSA to voluntarily revoke the Municipality's license in terms of section 17 of the Electricity regulation Act, 2006 (Act No. 4 of 2006). It is noted that this condition will only come into effect if the Municipality's participation in the debt relief programme is terminated.

Municipal Circular No. 124 – Municipal Debt Relief Provincial Treasury Certification of Municipal Compliance of WC041

#### Provincial Treasury Compliance Certification

The Provincial Treasury certifies that it monitored and assessed WC041 Kannaland Municipality's compliance against the MFMA Circular No. 124 conditions and NT debt relief approval letter as set-out below in the PT's compliance certificate for the Municipality in relation to the period 1 - 30 May 2024:



MFMA Circular No 124 - Municipal Debt Relief Provincial Treasury Certification of municipal compliance of WC041 Kannaland Municipality May 2024

| 6.3.1          | - Has the municipality paid its Eskom bulk current account within 30 days of receiving the relevant invoice<br>(this applies to all municipalities, including metrod)?<br>Year—current account in terms of municipal debt relief approval means the total Eskom charges for the billing<br>period plus VAT plus any component that may be due in terms of approved arrangement of "New arrens"<br>(Morzh 2023 and of rausbequent current accountly to the date of NT approval of the application.                                                                                 | Yes                   |