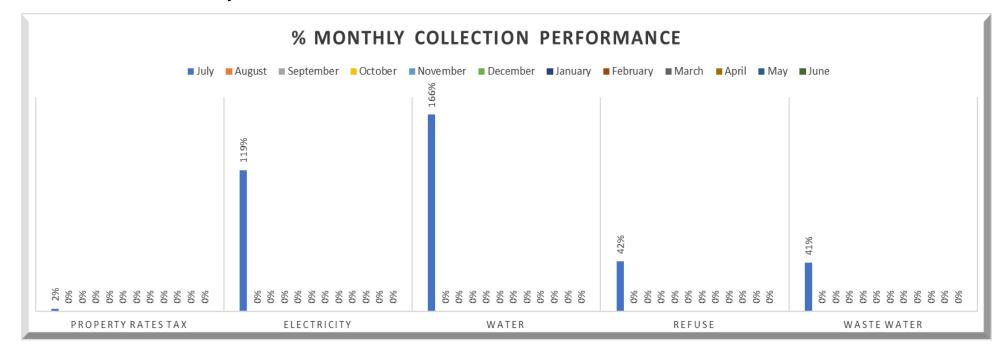

#### 2.5 OPERATING REVENUE BY SOURCES:

The performance against the revenue budget can be explained as follow:

- Service Charges Water amounts to R 1.5 million for July 2024 and R 1.5 million YTD which represents negative 22% variance to the budget.
- Sale of goods and Rendering of Services amounts to R 18 thousand for July 2024 and R 18 thousand YTD which represents negative 48% variance to the budget.
- Agency Services amounted to R 87 thousand for July 2024 and R 87 thousand YTD which represents a negative 28% variance to the budget.
- Interest Earned on Investments (negative 37% YTD variance from the budget).
- Interest on outstanding debtors (negative 124% YTD variance from the budget).
- Rental from fixed Assets amounted to R 54 thousand and R 54 thousand YTD which represents a negative 44% variance to the budget.
- Licence and permits (negative 69% YTD variance from the budget). Amounted to R 17 thousand for the month of July 2024.
- Fines, Penalties & Forfeits Almost no activity, with a negative 93% YTD variance, with no vendor appointed to provide cameras and administrative support on speed fines.
- Other Revenue Deviations Can be explained as incidental and cyclical in nature.