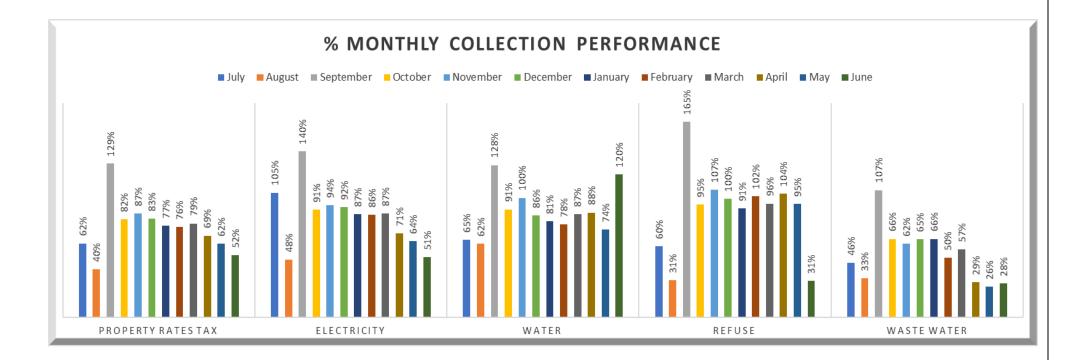

#### 1.2 CONSOLIDATED PERFORMANCE

The performance against the budget can be summarized as follow:

| Amount in thousands      | Amended<br>Budget |           | Monthly<br>Actual | YTD<br>Actual | YTD Budget vs<br>YTD Actual<br>Variance | YTD Budget vs<br>YTD Actual<br>Variance % |
|--------------------------|-------------------|-----------|-------------------|---------------|-----------------------------------------|-------------------------------------------|
| Operating Revenue        | R 233 809         | R 233 809 | R 47 624          | R 247 427     | R 13 618                                | 6%                                        |
| Operating<br>Expenditure | R 253 451         | R 253 451 | R 39 239          | R 236 562     | R (16 889)                              | -7%                                       |
| Capital                  | R 17 412          | R 17 412  | R 5 921           | R 14 486      | R (2 925)                               | -17%                                      |

### **Operational Revenue**

The municipality's total operational revenue budget amounts to R234 million and the year-to-date revenue on the budget accrued to R 247 million. This represents 106% of total revenue to dates

#### **Operational Expenditure**

The municipality's total operational expenditure budget amounts to R253 million, with a year-to-date performance of R237 million, or 93% of the total expenditure budget.

#### **Capital Expenditure**

The total capital budget for the municipality amounts to R17 million with a year-to-date performance of R 14.4 million, or 83% of the total capital budget.

### **Operating Surplus/Deficit**

The variances for operating revenue amounted to R13.6 million exceeding budget, and expenditure amounting to R 16.8 million below budget, with an operating surplus of R 5.9 million surplus for the month under review. This performance is to be noted against an unfunded budget.