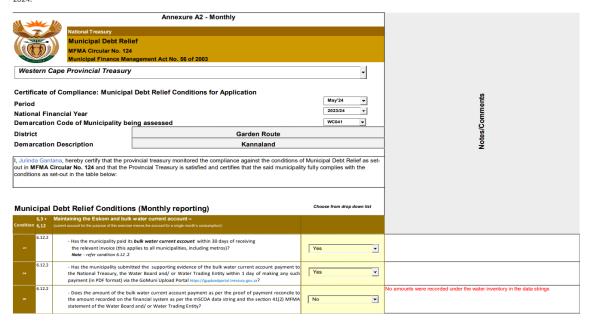

# Report of the Executive Mayor

In -Year Report – Monthly Budget Statement

The monthly budget statement for June 2024, has been prepared in terms of the Municipal Budget and Reporting Regulations (2009) and the Municipal Finance Management Act 56 of 2003.

## Recommendations

That the Executive Mayor takes cognisance of the monthly budget statement for June 2024.

That the Executive Mayor takes cognisance of the Eskom Debt Relief Report for June 2024.