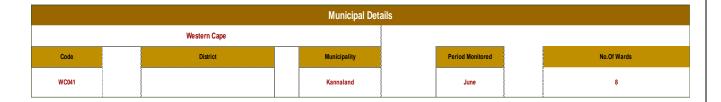

# 2.1 TABLE C1 – MONTHLY BUDGET SUMMARY

| WC041 Kannaland - Table C1 Monthly Budget S              | 2022/23   |                                         |            |             | Budget Ye   | ar 2023/24  |              |          |           |
|----------------------------------------------------------|-----------|-----------------------------------------|------------|-------------|-------------|-------------|--------------|----------|-----------|
| Description                                              | Audited   | Original                                | Adjusted   | Monthly     | YearTD      | YearTD      | YTD          | YTD      | Full Year |
|                                                          | Outcome   | Budget                                  | Budget     | Actual      | Actual      | Budget      | Variance     | Variance | Forecast  |
| R thousands                                              |           |                                         |            |             |             |             |              | %        |           |
| Financial Performance                                    |           |                                         |            |             |             |             |              |          |           |
| Property rates                                           | 25 562    | 26 915                                  | 26 915     | 2 339       | 28 008      | 26 915      | 1 093        | 4%       | 26 915    |
| Service charges                                          | 101 947   | 117 388                                 | 117 388    | 14 892      | 124 860     | 117 388     | 7 471        | 6%       | 117 388   |
| Investment revenue                                       | 1 845     | 960                                     | 960        | 97          | 1 766       | 960         | 806          | 84%      | 960       |
| Transfers and subsidies - Operational                    | 41 576    | 64 252                                  | 71 715     | 28 947      | 70 878      | 71 715      | (837)        | -1%      | 71 715    |
| Other own revenue                                        | 12 828    | 16 831                                  | 16 831     | 1 348       | 21 916      | 16 831      | 5 085        | 30%      | 16 831    |
| Total Revenue (excluding capital transfers and           | 183 758   | 226 346                                 | 233 809    | 47 624      | 247 427     | 233 809     | 13 618       | 6%       | 233 809   |
| contributions)                                           |           |                                         |            |             |             |             |              |          |           |
| Employ ee costs                                          | 80 917    | 79 933                                  | 92 465     | 8 322       | 95 959      | 92 465      | 3 494        | 4%       | 92 465    |
| Remuneration of Councillors                              | 3 273     | 3 276                                   | 3 866      | 308         | 3 956       | 3 866       | 90           | 2%       | 3 866     |
| Depreciation and amortisation                            | 13 957    | 11 762                                  | 11 885     | 980         | 11 762      | 11 885      | (123)        | -1%      | 11 885    |
| Interest                                                 | 6 069     | 8 000                                   | 1 100      | (502)       | (2)         | 1 100       | (1 102)      | -100%    | 1 100     |
| Inventory consumed and bulk purchases                    | 58 220    | 64 991                                  | 64 441     | 6 645       | 59 749      | 64 441      | (4 692)      | -7%      | 64 441    |
| Transfers and subsidies                                  | 255       | 920                                     | 400        | 188         | 396         | 400         | (4)          | -1%      | 400       |
| Other ex penditure                                       | 66 566    | 72 573                                  | 79 294     | 23 297      | 64 744      | 79 294      | (14 551)     | -18%     | 79 294    |
| Total Expenditure                                        | 229 258   | 241 455                                 | 253 451    | 39 239      | 236 562     | 253 451     | (16 889)     | -7%      | 253 451   |
| Surplus/(Deficit)                                        | (45 500)  | (15 109)                                | (19 642)   | 8 385       | 10 865      | (19 642)    | 30 507       | -155%    | (19 642   |
| Transfers and subsidies - capital (monetary allocations) | 8 426     | 15 804                                  | 19 233     | 5 846       | 16 540      | 19 233      | (2 694)      | -14%     | 19 233    |
| Transfers and subsidies - capital (in-kind)              | _         | _                                       | _          | _           | _           | _           | -            |          | _         |
| Surplus/(Deficit) after capital transfers &              | (37 074)  | 695                                     | (409)      | 14 230      | 27 405      | (409)       | 27 814       | -6801%   | (409      |
| contributions                                            | , ,       |                                         | ( /        |             |             | ( /         |              |          | ,         |
| Share of surplus/ (deficit) of associate                 | _         | _                                       | _          | _           | _           | _           | _            |          | _         |
| Surplus/ (Deficit) for the year                          | (37 074)  | 695                                     | (409)      | 14 230      | 27 405      | (409)       | 27 814       | -6801%   | (409      |
|                                                          |           |                                         |            |             |             |             |              |          |           |
| Capital expenditure & funds sources                      |           |                                         |            |             |             |             |              |          |           |
| Capital expenditure                                      | 3 047     | 13 743                                  | 17 412     | 5 921       | 14 486      | 17 412      | (2 925)      | -17%     | 17 412    |
| Capital transfers recognised                             | 17 231    | 13 743                                  | 16 751     | 5 921       | 14 011      | 16 751      | (2 740)      | -16%     | 16 751    |
| Borrowing                                                | _         | -                                       | -          | -           | -           | -           | -            |          | -         |
| Internally generated funds                               | (21 238)  | _                                       | 661        | -           | 475         | 661         | (186)        | -28%     | 661       |
| Total sources of capital funds                           | (4 007)   | 13 743                                  | 17 412     | 5 921       | 14 486      | 17 412      | (2 925)      | -17%     | 17 412    |
| Financial position                                       |           |                                         |            |             |             |             |              |          |           |
| Total current assets                                     | (11 558)  | (23 714)                                | (17 323)   |             | (697)       |             |              |          | (17 323   |
| Total non current assets                                 | 313 240   | 1 981                                   | 5 527      |             | 320 382     |             |              |          | 5 527     |
| Total current liabilities                                | 70 652    | (22 971)                                | (12 260)   |             | 93 098      |             |              |          | (12 260   |
| Total non current liabilities                            | 44 555    | (22 37 1)                               | (12 200)   |             | 30 889      |             |              |          | (12 200   |
| Community wealth/Equity                                  | 157 906   | 2 867                                   | 2 867      |             | 168 294     |             |              |          | 2 867     |
| Johnnanty wearan Equity                                  | 107 300   | 2 007                                   | 2 001      |             | 100 234     |             |              |          | 2 001     |
| Cash flows                                               |           |                                         |            |             |             |             |              |          |           |
| Net cash from (used) operating                           | 75 736    | 5 823                                   | 9 189      | (3 266)     | 72 612      | 9 189       | (63 423)     | -690%    | 223 862   |
| Net cash from (used) investing                           | (8 808)   | (13 258)                                | (17 412)   | (4 757)     | (14 217)    | 17 412      | 31 629       | 182%     | 17 412    |
| Net cash from (used) financing                           | -         | -                                       | -          | -           | -           | -           | -            |          | -         |
| Cash/cash equivalents at the month/year end              | 104 970   | (7 435)                                 | (8 222)    | -           | 95 040      | 26 601      | (68 439)     | -257%    | 277 918   |
| Debtors & creditors analysis                             | 0-30 Days | 31-60 Days                              | 61-90 Days | 91-120 Days | 121-150 Dys | 151-180 Dys | 181 Dys-1 Yr | Over 1Yr | Total     |
| Debtors Age Analysis                                     |           | *************************************** |            |             |             |             |              | •••••    |           |
| Total By Income Source                                   | 9 013     | 4 971                                   | 6 982      | 6 253       | 3 256       | 3 403       | 14 384       | 105 124  | 153 386   |
| Creditors Age Analysis                                   | 3013      | 4 311                                   | 0 302      | 0 200       | 3 230       | 3 403       | 14 304       | 100 124  | 100 000   |
|                                                          |           |                                         |            |             |             |             |              |          |           |
| Total Creditors                                          | 17 019    | 4 093                                   | 3 406      | _           | _           | _           | _            | 63 463   | 87 981    |