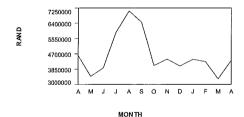

### 2.5 OPERATING REVENUE BY SOURCES:

The performance against the revenue budget can be explained as follow:

- Service Charges Water amounts to R 4.6 million for April 2024 and R 24.3 million YTD which represents positive 31% variance to the adjustment budget.
- Sale of goods and Rendering of Services amounts to R 43 thousand for April 2024 and R 424 thousand YTD which represents positive 29% variance to the adjustment budget. This is higher due to the number of building plans approved which include the new shopping centre being constructed on Van Riebeeck Street in Ladismith.
- Agency Services amounted to R 68 thousand for April 2024 and R 1 million YTD which represents a negative 5% variance to the adjustment budget.
- Interest Earned on Investments (positive 94% YTD variance from the adjustment budget). The budget did not take into account the timing of the grants to be received (interest on call account cash backed grants) when the monthly budget allocations was done. It can also be attributed to an under-budgeted position. The Municipality also collected more revenue which attract more interest.
- Interest on outstanding debtors (positive 43% YTD variance from the adjustment budget). The Municipality has delayed the write-offs of prescribed debt; it also has not written off the outstanding debt of indigent households. Due to these reasons the total debtor's debt attracting interest in significantly higher.
- Rental from fixed Assets amounted to R 52 thousand and R 542 thousand YTD which
  represents a negative 41% variance to the adjustment budget. The Municipality collected
  significantly less rent YTD than budgeted. The Municipality has not implemented all rental
  contracted with market-related rental amounts. This process is to be finalized during the
  next quarter or as and when existing contracts expire.
- Licence and permits (positive 24% YTD variance from the adjustment budget).
   Amounted to R 16 thousand for the month of April 2024. This is due to an increase in the number of learner license applications.
- Fines, Penalties & Forfeits Almost no activity, with a negative 89% YTD variance, with no vendor appointed to provide cameras and administrative support on speed fines. The Municipality is currently reviewing the fines process and it has not been able to utilize this service effectively. An audit must be conducted to determine how much the service is unprofitable when it has the potential of generating much higher revenue. Cost containment measures must be considered if this does not improve.
- Transfers and Subsidies amounted to R 509 thousand for the month of April 2024.
   The under-performance can be attributed to the housing project, which is yet to be invoiced.

- Interest amounted to R 252 thousand for the month of April 2024.
- Other Revenue Deviations Can be explained as incidental and cyclical in nature.

### 2.6 OPERATING EXPENDITURE BY TYPE

- Inventory Consumed amounted to R 356 thousand for April 2024 and R 3.8 million YTD, this includes direct purchases for the store and inventory issued out for the reporting period. The Municipality is not currently utilising the inventory system for procurement. Stock is purchased from contracted services.
- Contracted Services amounted to R 8 million in April 2024 and R 12.5 million YTD. The expenditure is expected to pick up in the next reporting periods. This can be contributed to the Municipalities attempt to implement cost containment measures.
- Transfers and subsidies (negative 38% YTD variance from the adjustment budget).
   The Municipality has not paid us subsidies yet; this will be concluded in the next quarter.
   The Municipality makes quarterly transfers as and when the institutions submit the relevant documentation.
- Other Expenditure amounted to R 738 thousand in April 2024.

Most expenditure items were less than forecasted and this is due to the lack of recognition of expenditure once incurred, in addition to cash flow issues that results in the municipality only spending in terms of available revenue. The Municipality is still busy implementing expenditure on the accrual basis, expenses has been recognized when paid. This process will be corrected in the next view months.