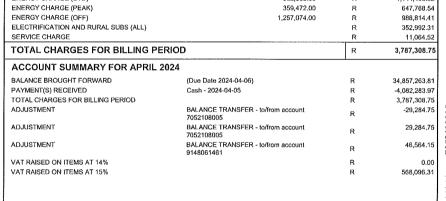

VILLE 7535

DIRECT DEPOSIT DETAIL

BANK: ABSA BRANCH CODE: 33.1117 340167430 BANK ACC NO:

### TAX INVOICE

E-MAIL: krediteure@kannaland.gov.za

|                       | ACCOUNT NO / REFERENCE NO    |
|-----------------------|------------------------------|
| DE 105.00             | 7052108005                   |
| 25,465.00<br>4,987.28 | N AME                        |
| 142,400.00            | KANNALAND LOCAL MUNICIPALITY |
| 102,500.00            | FAX NUMBER                   |
| 99,329,54             | 0866160914                   |
| 251,000.00            |                              |
| 16,506.83             |                              |
| ,144,480.32           | ₩                            |
|                       |                              |

1.144.48

0934 7052108005



11020200050000

|               | ARRE               | EARS         |            |              |           |   |               |
|---------------|--------------------|--------------|------------|--------------|-----------|---|---------------|
| >90 DAYS      | 61-90 DAYS         | 31-60 DAYS   | 16-30 DAYS | CURRENT      |           |   |               |
| 22,334,210.4  | 0.00               | 8,411,484.63 | 0.00       | 4,431,253.96 | TOTAL DUE | R | 35,176,949.05 |
| Account OVERD | UE - Subject to Di | sconnection  |            |              |           |   |               |



**TOTAL AMOUNT DUE** 

35,176,949.05



| PAGE RUN NO | EE 261 |
|-------------|--------|
| BILL GROUP  |        |
| BILL PAGE   | 1 OF 2 |

| INSTALMENT  |                      |
|-------------|--------------