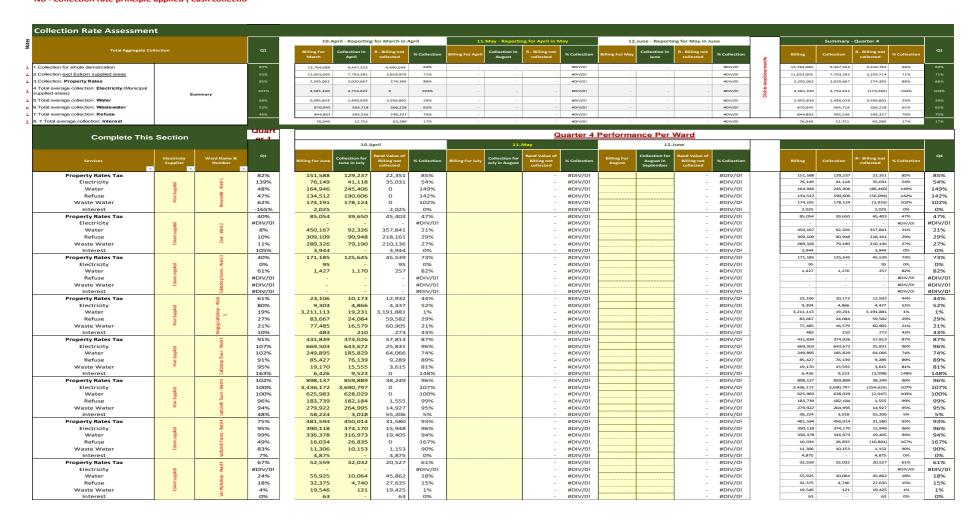

| 42%          | 42% | 844,863             | 595,536    | 249,327                      | 70%  | 70%  |
| 8.Total average collection: Interest                               | 226,958             | 120,637    | 106,321                      | 53%          |     | 227,885    | 99,955     | 127,930                      | 44%          | 44%  | 228,121             | 213,836    | 14,286                       | 94%          | 94% | 76,040              | 12,751     | 63,289                       | 17%  |      |

### MFMA Circular 124 - Monthly Revenue Collection Reporting

Municipal Debt Relief - Monthly Revenue Collection Reporting (condition 6.7)

Province

Western Cape

Average collection rate (MFMA Circular 124 condition 6.7)

NB - Collection rate principle applied ( Cash collectio



### MFMA Circular 124 - Electricity and Water as Collection Tools



### Provincial Treasury Debt Relief Compliance Assessment - March 2024

12/1/13/9



Provincial Treasury Julinda Gantana Head official

Julinda.Gantana@westerncape.gov.za | Tel: 021 483 3749/6204/6267

Reference No.: PTR 16/1/20

Private Baa X9165 CAPE TOWN 8000

Enquiries: Steven Kenyon

Ms M Ngaaleni Deputy Director-General Intergovernmental Relations

National Treasury 40 Church Square PRETORIA 0001

BUNALANDA GNTVANG 0.2 -05- 2024 Poseus 30

DEPT BEAMPTE VIR KOMMENTAAR TER INLIGTING

AANBEVELING VIR AANDAG / DIREKTE AFHANDELING

ADISMIN Per email: Malijeng.Ngqaleni@treasury.gov.za; RevenueManagement@treasury.gov.za; Jan.Hattingh@treasury.gov.za; marli@mfip.gov.za

Dear Malijeng Ngqaleni

# D MUNIMUNICIPAL DEBT RELIE