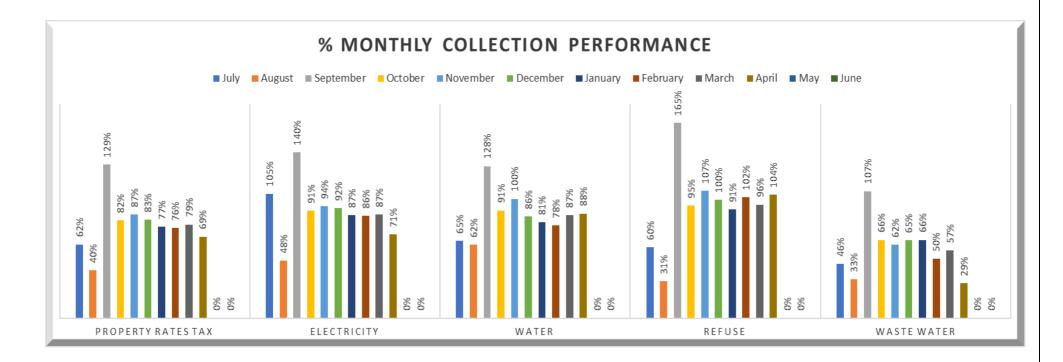

### 2.5 OPERATING REVENUE BY SOURCES:

The performance against the revenue budget can be explained as follow:

- Service Charges Water amounts to R 4.6 million for April 2024 and R 24.3 million YTD which represents positive 31% variance to the adjustment budget.
- Sale of goods and Rendering of Services amounts to R 43 thousand for April 2024 and R 424 thousand YTD which represents positive 29% variance to the adjustment budget. This is higher due to the number of building plans approved which include the new shopping centre being constructed on Van Riebeeck Street in Ladismith.
- Agency Services amounted to R 68 thousand for April 2024 and R 1 million YTD which represents a negative 5% variance to the adjustment budget.
- Interest Earned on Investments (positive 94% YTD variance from the adjustment budget). The budget did not take into account the timing of the grants to be received (interest on call account cash backed grants) when the monthly budget allocations was done. It can also be attributed to an under-budgeted position. The Municipality also collected more revenue which attract more interest.
- Interest on outstanding debtors (positive 43% YTD variance from the adjustment budget). The Municipality has delayed the write-offs of prescribed debt; it also has not written off the outstanding debt of indigent households. Due to these reasons the total debtor's debt attracting interest in significantly higher.
- Rental from fixed Assets amounted to R 52 thousand and R 542 thousand YTD which
  represents a negative 41% variance to the adjustment budget. The Municipality collected
  significantly less rent YTD than budgeted. The Municipality has not implemented all rental
  contracted with market-related rental amounts. This process is to be finalized during the
  next quarter or as and when existing contracts expire.
- Licence and permits (positive 24% YTD variance from the adjustment budget).
   Amounted to R 16 thousand for the month of April 2024. This is due to an increase in the number of learner license applications.
- Fines, Penalties & Forfeits Almost no activity, with a negative 89% YTD variance, with no vendor appointed to provide cameras and administrative support on speed fines. The Municipality is currently reviewing the fines process and it has not been able to utilize this service effectively. An audit must be conducted to determine how much the service is unprofitable when it has the potential of generating much higher revenue. Cost containment measures must be considered if this does not improve.
- Transfers and Subsidies amounted to R 509 thousand for the month of April 2024.
   The under-performance can be attributed to the housing project, which is yet to be invoiced.

- Interest amounted to R 252 thousand for the month of April 2024.
- Other Revenue Deviations Can be explained as incidental and cyclical in nature.

### 2.6 OPERATING EXPENDITURE BY TYPE

- Inventory Consumed amounted to R 356 thousand for April 2024 and R 3.8 million YTD, this includes direct purchases for the store and inventory issued out for the reporting period. The Municipality is not currently utilising the inventory system for procurement. Stock is purchased from contracted services.
- Contracted Services amounted to R 8 million in April 2024 and R 12.5 million YTD. The expenditure is expected to pick up in the next reporting periods. This can be contributed to the Municipalities attempt to implement cost containment measures.
- Transfers and subsidies (negative 38% YTD variance from the adjustment budget).
   The Municipality has not paid us subsidies yet; this will be concluded in the next quarter.
   The Municipality makes quarterly transfers as and when the institutions submit the relevant documentation.
- Other Expenditure amounted to R 738 thousand in April 2024.

Most expenditure items were less than forecasted and this is due to the lack of recognition of expenditure once incurred, in addition to cash flow issues that results in the municipality only spending in terms of available revenue. The Municipality is still busy implementing expenditure on the accrual basis, expenses has been recognized when paid. This process will be corrected in the next view months.