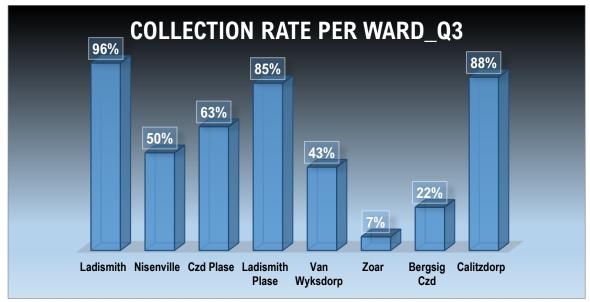

|       |
|-----------------|---------|---------------|-------|---------------|-------|
| Ladismith       | R       | 18 352 058,65 | R     | 17 548 500,57 | 96%   |
| Nisenville      | R       | 2 308 850,32  | R     | 1 150 688,77  | 50%   |
| Czd Plase       | R       | 524 432,61    | R     | 331 262,47    | 63%   |
| Ladismith Plase | R       | 4 467 540,06  | R     | 3 812 851,11  | 85%   |
| Van Wyksdorp    | R       | 498 043,74    | R     | 211 775,35    | 43%   |
| Zoar            | R       | 3 815 986,30  | R     | 266 360,76    | 7%    |
| Bergsig Czd     | R       | 1 384 482,59  | R     | 305 108,85    | 22%   |
| Calitzdorp      | R       | 4 329 391,81  | R     | 3 828 299,79  | 88%   |
|                 | R       | 35 680 786,08 | R     | 27 454 847,67 | 76,9% |





- If the municipality has a budget funding plan, the MFMA s.71 monthly statement must include progress against the budget funding plan as part of the narrative component required for the MFMA s.71 statement as well as demonstrate progress (as per mSCOA data string) against the budget funding plan.
- If the municipality has a Financial Recovery Plan, such must monthly be submitted to the Provincial Executive and NT: MFRS.

The Municipality does not have a Financial Recovery Plan.

 The monthly MFMA s.71 statement to track the municipality's progress against the planned corrective action to address any variances evident from the property rates reconciliation.

|