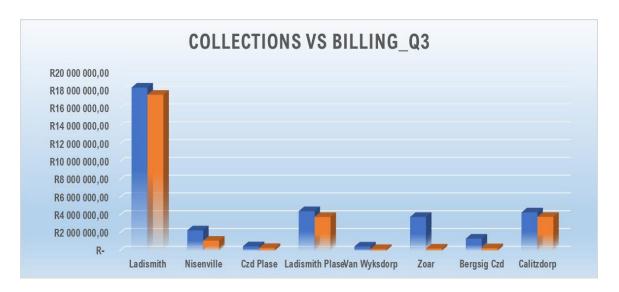

ns       |       |
|-----------------|---------|---------------|-------|---------------|-------|
| Ladismith       | R       | 18 352 058,65 | R     | 17 548 500,57 | 96%   |
| Nisenville      | R       | 2 308 850,32  | R     | 1 150 688,77  | 50%   |
| Czd Plase       | R       | 524 432,61    | R     | 331 262,47    | 63%   |
| Ladismith Plase | R       | 4 467 540,06  | R     | 3 812 851,11  | 85%   |
| Van Wyksdorp    | R       | 498 043,74    | R     | 211 775,35    | 43%   |
| Zoar            | R       | 3 815 986,30  | R     | 266 360,76    | 7%    |
| Bergsig Czd     | R       | 1 384 482,59  | R     | 305 108,85    | 22%   |
| Calitzdorp      | R       | 4 329 391,81  | R     | 3 828 299,79  | 88%   |
|                 | R       | 35 680 786,08 | R     | 27 454 847,67 | 76,9% |





- If the municipality has a budget funding plan, the MFMA s.71 monthly statement must include progress against the budget funding plan as part of the narrative component required for the MFMA s.71 statement as well as demonstrate progress (as per mSCOA data string) against the budget funding plan.
- If the municipality has a Financial Recovery Plan, such must monthly be submitted to the Provincial Executive and NT: MFRS.

The Municipality does not have a Financial Recovery Plan.

 The monthly MFMA s.71 statement to track the municipality's progress against the planned corrective action to address any variances evident from the property rates reconciliation.

|