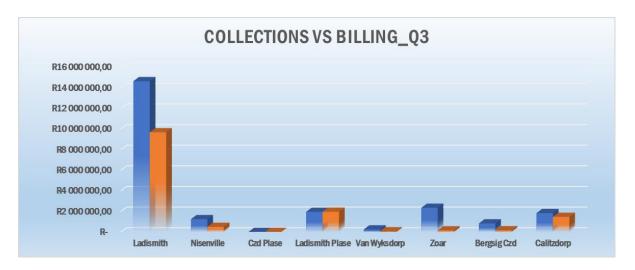

|

|                 | Bill | ing           | Со | llections     |       |
|-----------------|------|---------------|----|---------------|-------|
| Ladismith       | R    | 14 620 062,07 | R  | 9 663 165,44  | 66%   |
| Nisenville      | R    | 1 233 113,44  | R  | 488 949,50    | 40%   |
| Czd Plase       | R    | 3 391,94      | R  | 1 239,81      | 37%   |
| Ladismith Plase | R    | 1 943 582,79  | R  | 1 954 439,42  | 101%  |
| Van Wyksdorp    | R    | 236 444,88    | R  | 51 441,38     | 22%   |
| Zoar            | R    | 2 338 378,10  | R  | 145 145,66    | 6%    |
| Bergsig Czd     | R    | 818 643,06    | R  | 158 481,77    | 19%   |
| Calitzdorp      | R    | 1 825 461,63  | R  | 1 455 537,40  | 80%   |
|                 | R    | 23 019 077,91 | R  | 13 918 400,38 | 60,5% |





- If the municipality has a budget funding plan, the MFMA s.71 monthly statement must include progress against the budget funding plan as part of the narrative component required for the MFMA s.71 statement as well as demonstrate progress (as per mSCOA data string) against the budget funding plan.
- If the municipality has a Financial Recovery Plan, such must monthly be submitted to the Provincial Executive and NT: MFRS.

The Municipality does not have a Financial Recovery Plan.

 The monthly MFMA s.71 statement to track the municipality's progress against the planned corrective action to address any variances evident from the property rates reconciliation.

|                                        |                              | Property             | Rates Reconcil      | iation