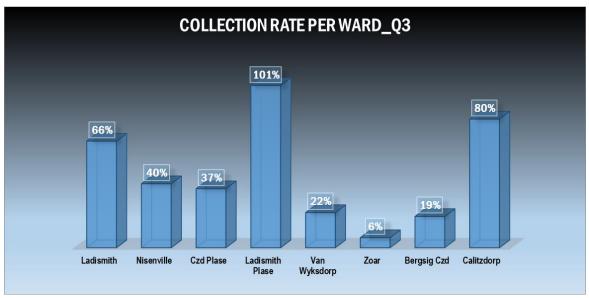

|

|                 | Bill | ing           | Со | llections     |       |
|-----------------|------|---------------|----|---------------|-------|
| Ladismith       | R    | 14 620 062,07 | R  | 9 663 165,44  | 66%   |
| Nisenville      | R    | 1 233 113,44  | R  | 488 949,50    | 40%   |
| Czd Plase       | R    | 3 391,94      | R  | 1 239,81      | 37%   |
| Ladismith Plase | R    | 1 943 582,79  | R  | 1 954 439,42  | 101%  |
| Van Wyksdorp    | R    | 236 444,88    | R  | 51 441,38     | 22%   |
| Zoar            | R    | 2 338 378,10  | R  | 145 145,66    | 6%    |
| Bergsig Czd     | R    | 818 643,06    | R  | 158 481,77    | 19%   |
| Calitzdorp      | R    | 1 825 461,63  | R  | 1 455 537,40  | 80%   |
|                 | R    | 23 019 077,91 | R  | 13 918 400,38 | 60,5% |





- If the municipality has a budget funding plan, the MFMA s.71 monthly statement must include progress against the budget funding plan as part of the narrative component required for the MFMA s.71 statement as well as demonstrate progress (as per mSCOA data string) against the budget funding plan.
- If the municipality has a Financial Recovery Plan, such must monthly be submitted to the Provincial Executive and NT: MFRS.

The Municipality does not have a Financial Recovery Plan.

 The monthly MFMA s.71 statement to track the municipality's progress against the planned corrective action to address any variances evident from the property rates reconciliation.

|                                        |                              | Property             | Rates Reconcil      | iation