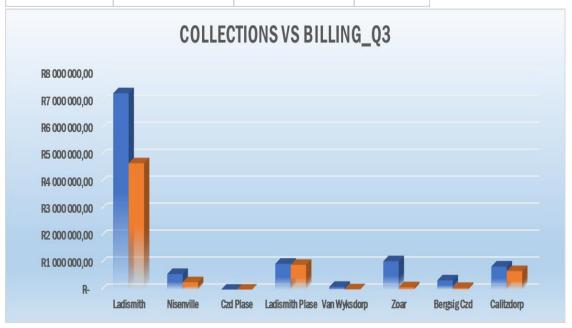

|
|-----------------|------|---------------|-----|--------------|-------|
| Ladismith       | R    | 7 277 519,01  | R   | 4 681 742,44 | 64%   |
| Nisenville      | R    | 576 146,92    | R   | 270 356,09   | 47%   |
| Czd Plase       | R    | 1 469,22      | R   | 1 239,81     | 84%   |
| Ladismith Plase | R    | 954 233,56    | R   | 917 435,24   | 96%   |
| Van Wyksdorp    | R    | 100 783,42    | R   | 14 372,82    | 14%   |
| Zoar            | R    | 1 050 379,10  | R   | 84 187,95    | 8%    |
| Bergsig Czd     | R    | 339 236,05    | R   | 61 510,91    | 18%   |
| Calitzdorp      | R    | 852 011,00    | R   | 686 393,28   | 81%   |
|                 | R    | 11 151 778,28 | R   | 6 717 238,54 | 60,2% |
|                 |      |               |     |              |       |





- If the municipality has a budget funding plan, the MFMA s.71 monthly statement must include progress against the budget funding plan as part of the narrative component required for the MFMA s.71 statement as well as demonstrate progress (as per mSCOA data string) against the budget funding plan.
- If the municipality has a Financial Recovery Plan, such must monthly be submitted to the Provincial Executive and NT: MFRS.

The Municipality does not have a Financial Recovery Plan.

 The monthly MFMA s.71 statement to track the municipality's progress against the planned corrective action to address any variances evident from the property rates reconciliation.

|                                    |