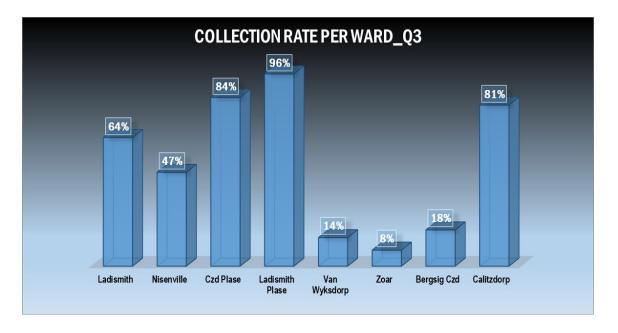

|
|-----------------|------|---------------|-----|--------------|-------|
| Ladismith       | R    | 7 277 519,01  | R   | 4 681 742,44 | 64%   |
| Nisenville      | R    | 576 146,92    | R   | 270 356,09   | 47%   |
| Czd Plase       | R    | 1 469,22      | R   | 1 239,81     | 84%   |
| Ladismith Plase | R    | 954 233,56    | R   | 917 435,24   | 96%   |
| Van Wyksdorp    | R    | 100 783,42    | R   | 14 372,82    | 14%   |
| Zoar            | R    | 1 050 379,10  | R   | 84 187,95    | 8%    |
| Bergsig Czd     | R    | 339 236,05    | R   | 61 510,91    | 18%   |
| Calitzdorp      | R    | 852 011,00    | R   | 686 393,28   | 81%   |
|                 | R    | 11 151 778,28 | R   | 6 717 238,54 | 60,2% |
|                 |      |               |     |              |       |





- If the municipality has a budget funding plan, the MFMA s.71 monthly statement must include progress against the budget funding plan as part of the narrative component required for the MFMA s.71 statement as well as demonstrate progress (as per mSCOA data string) against the budget funding plan.
- If the municipality has a Financial Recovery Plan, such must monthly be submitted to the Provincial Executive and NT: MFRS.

The Municipality does not have a Financial Recovery Plan.

 The monthly MFMA s.71 statement to track the municipality's progress against the planned corrective action to address any variances evident from the property rates reconciliation.

|                                    |