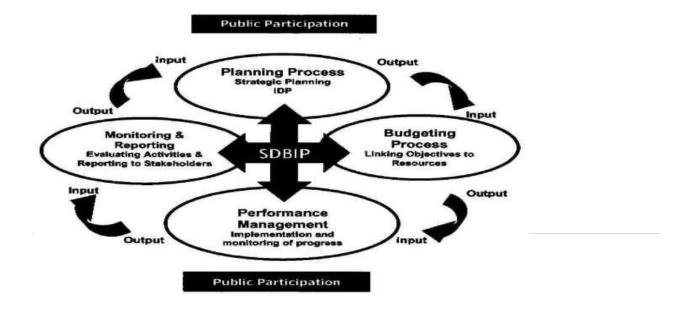

As a further enhancement to this, quarterly service targets and monthly financial targets are contained in the Service Delivery and Budget Implementation Plan (SDBIP). This must be approved by the Executive

Mayor within 28 days after the approval of the final budget and forms the basis for the municipalities' inyear monitoring.

Kannaland budgeted for an **operational surplus** of **R210 840**. The total expected operational revenue is **R 181 637 370** and operational expenditure is **R 181 426 530**. Contributed assets funded by conditional national grants in the budget to the amount of **R 27 273 300** 