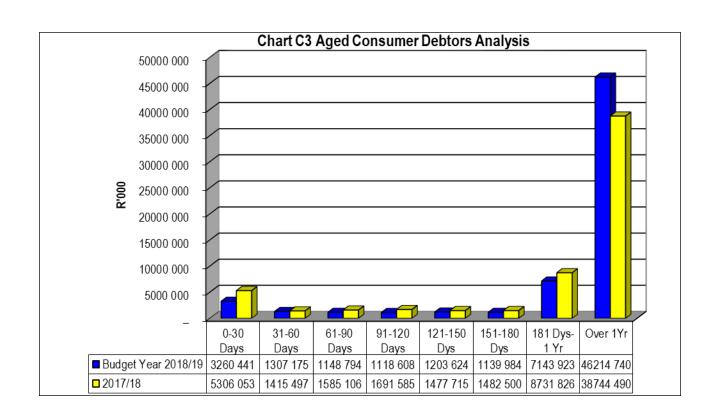

| -                                                 |

- The total amount owed to Kannaland Municipality amounted to 57409 million during July 2019.
- R 47.005 million or 74% of the total outstanding debtors are older than one year.
- R 1254 or 91% of the outstanding debtors are outstanding for more than 90 days and are less likely to be recoverable debt.
- There has been an increase in debtors from the previous month. This increase can be contributed to increasingly difficult economic circumstances.

The biggest concern regarding the collection of debt in Kannaland is the ability to collect water, refuse and sewerage in areas which are not being supplied by municipal electricity.

# 3.6.1 Chart of aged debtors age analysis – Current year actuals vs. prior year audited outcome



# 3.6.2 Chart of debtors age analysis per consumer category



The problematic category is households, which represent 80% (R49 million) of the total amount of outstanding debt with a 3% year-on-year increase.

# 3.7 Creditors Age Analysis

WC041 Kannaland - Supporting Table SC4 Monthly Budget Statement - aged creditors - M01 July

|                                         |      |         |         |         | Ru       | dget Year 2019 | /20      |            |        |        |
|-----------------------------------------|------|---------|---------|---------|----------|----------------|----------|------------|--------|--------|
| Description                             | NT   | 0 -     | 31 -    | 61 -    | 91 -     | 121 -          | 151 -    | 181 Days - | Over 1 | Total  |
| R thousan