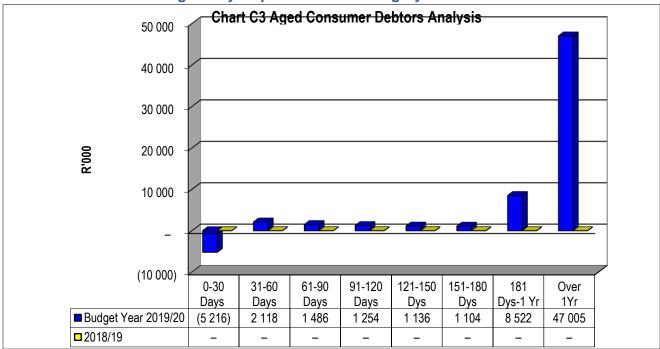

3.2 Budget Summary
WC041 Kannaland - Table C1 Monthly Budget Statement Summary - M01 July

|                                                                             | 2018/19            |                    |                       |                   | Budget Ye     | ear 2019/20      |              |                   |                       |  |  |
|-----------------------------------------------------------------------------|--------------------|--------------------|-----------------------|-------------------|---------------|------------------|--------------|-------------------|-----------------------|--|--|
| Description                                                                 | Audited<br>Outcome | Original<br>Budget | Adjusted<br>Budget    | Monthly<br>actual | YearTD actual | YearTD<br>budget | YTD variance | YTD variance      | Full Year<br>Forecast |  |  |
| R thousands                                                                 |                    |                    |                       |                   |               |                  |              | %                 |                       |  |  |
| Financial Performance                                                       |                    |                    |                       |                   |               |                  |              |                   |                       |  |  |
| Property rates                                                              | 17 001             | 17 117             | 17 117                | 5 445             | 5 445         | 1 426            | 4 018        | 282%              | 17 117                |  |  |
| Service charges                                                             | 69 672             | 88 958             | 88 958                | 6 893             | 6 893         | 7 413            | (520)        | -7%               | 88 958                |  |  |
| Investment revenue                                                          | 669                | 526                | 526                   | 112               | 112           | 44               | 68           | 156%              | 526                   |  |  |
| Transfers and subsidies                                                     | 34 779             | 37 147             | 38 545                | (1)               | (1)           | 11 778           | (11 780)     | -100%             | 38 545                |  |  |
| Other own revenue                                                           | 12 617             | 18 336             | 18 336                | 700               | 700           | 1 528            | (828)        | -54%              | 18 336                |  |  |
| Total Revenue (excluding capital transfers and                              | 134 738            | 162 083            | 163 481               | 13 148            | 13 148        | 22 190           | (9 041)      | -41%              | 163 481               |  |  |
| contributions)                                                              |                    |                    |                       |                   |               |                  |              |                   |                       |  |  |
| Employee costs                                                              | 55 327             | 59 406             | 59 406                | 5 049             | 5 049         | 4 803            | 246          | 5%                | 59 406                |  |  |
| Remuneration of Councillors                                                 | 2 866              | 3 277              | 3 277                 | -                 | -             | 273              | (273)        | -100%             | 3 277                 |  |  |
| Depreciation & asset impairment                                             | 1 331              | 11 192             | 11 192                | -                 | -             | 933              | (933)        | -100%             | 11 192                |  |  |
| Finance charges                                                             | 612                | 722                | 722                   | 27                | 27            | 60               | (34)         | -56%              | 722                   |  |  |
| Materials and bulk purchases                                                | 27 048             | 44 282             | 44 297                | 177               | 177           | 3 691            | (3 514)      | -95%              | 44 297                |  |  |
| Transfers and subsidies                                                     | 2 394              | 558                | 558                   | -                 | -             | 46               | (46)         | -100%             | 558                   |  |  |
| Other expenditure                                                           | 29 986             | 43 518             | 44 901                | 550               | 550           | 3 742            | (3 191)      | -85%              | 44 901                |  |  |
| Total Expenditure                                                           | 119 565            | 162 954            | 164 352               | 5 803             | 5 803         | 13 548           | (7 745)      | -57%              | 164 352               |  |  |
| Surplus/(Deficit)                                                           | 15 173             | (871)              | (871)                 | 7 345             | 7 345         | 8 642            | (1 296)      | -15%              | (871                  |  |  |
| Transfers and subsidies - capital (monetary allocations)                    | 12 056             | 52 236             | 55 332                | -                 | -             | 3 824            | (3 824)      | -100%             | 55 332                |  |  |
| Contributions & Contributed assets                                          | _                  | _                  | _                     | _                 | -             | _                | _            |                   | _                     |  |  |
| Surplus/(Deficit) after capital transfers & contributions                   | 27 229             | 51 366             | 54 461                | 7 345             | 7 345         | 12 465           | (5 120)      | -41%              | 54 461                |  |  |
| Share of surplus/ (deficit) of associate                                    | -                  | -                  | -                     | -                 | -             | -                | -            |                   | -                     |  |  |
| Surplus/ (Deficit) for the year                                             | 27 229             | 51 366             | 54 461                | 7 345             | 7 345         | 12 465           | (5 120)      | -41%              | 54 461                |  |  |
| Capital expenditure & funds sources                                         |                    |                    |                       |                   |               |                  |              |                   |                       |  |  |
| Capital expenditure                                                         | 87 068             | 52 626             | 55 722                | -                 | _             | 4 595            | (4 595)      | -100%             | 55 722                |  |  |
| Capital transfers recognised                                                | -                  | 52 236             | 55 332                | -                 | _             | 4 563            | (4 563)      | -100%             | 55 332                |  |  |
| Public contributions & donations                                            | -                  | -                  | -                     | -                 | _             | -                | _            |                   | -                     |  |  |
| Borrowing                                                                   | _                  | _                  | _                     | -                 | _             | -                | _            |                   | _                     |  |  |
| Internally generated funds                                                  | -                  | 390                | 390                   | _                 | _             | 33               | (33)         | -100%             | 390                   |  |  |
| Total sources of capital funds                                              | -                  | 52 626             | 55 722                | -                 | _             | 4 595            | (4 595)      | -100%             | 55 722                |  |  |
| Financial position                                                          |                    |                    |                       |                   |               |                  |              |                   |                       |  |  |
| Total current assets                                                        | (8 803)            | (96 715)           | (96 715)              |                   | (4 560)       |                  |              |                   | (96 715               |  |  |
| Total non current assets                                                    | 16 946             | 52 626             | 55 722                |                   | _             |                  |              |                   | 55 722                |  |  |
| Total current liabilities                                                   | (23 935)           | (134 040)          | (77 020)              |                   | (11 914)      |                  |              |                   | (77 020               |  |  |
| Total non current liabilities                                               | 125                | (1 157)            | (1 157)               |                   |               |                  |              |                   | (1 157                |  |  |
| Community wealth/Equity                                                     | 750                | -                  | -                     |                   | (9)           |                  |              |                   | -                     |  |  |
| Cash flows                                                                  |                    |                    |                       |                   | . ,           |                  |              |                   |                       |  |  |
|                                                                             | 231 288            | 290 697            | 205 400               | 10 505            | 10 505        | 32 426           | 13 831       | 43%               | 295 190               |  |  |
| Net cash from (used) operating  Net cash from (used) investing              | (777)              | 52 626             | 295 190<br>55 722     | 18 595            | 18 595        |                  | 4 595        | 100%              | 55 722                |  |  |
| , , ,                                                                       |                    |                    |                       |                   |               | 4 595            |              |                   |                       |  |  |
| Net cash from (used) financing  Cash/cash equivalents at the month/year end | 220 520            | 720                | 720<br><b>351 632</b> | 17                | 17            | 60<br>27.094     | 43           | 71%<br><b>50%</b> | 720<br><b>351 632</b> |  |  |
| Cash/Cash equivalents at the month/year end                                 | 230 520            | 344 043            | 331 032               | _                 | 18 612        | 37 081           | 18 469       | 30 %              | 331 032               |  |  |
| Debtors & creditors analysis                                                | 0-30 Days          | 31-60 Days         | 61-90 Days            | 91-120 Days       | 121-150 Dys   | 151-180 Dys      | 181 Dys-1 Yr | Over 1Yr          | Total                 |  |  |
| Debtors Age Analysis                                                        |                    |                    |                       |                   |               |                  |              |                   |                       |  |  |
| Total By Income Source                                                      | (5 216)            | 2 118              | 1 486                 | 1 254             | 1 136         | 1 104            | 8 522        | 47 005            | 57 409                |  |  |
| Creditors Age Analysis                                                      |                    |                    |                       |                   |               |                  |              |                   |                       |  |  |
| Total Creditors                                                             | 7 595              | 1 398              | 4 679                 | 3 047             | 19 831        | -                | _            | 2 180             | 38 732                |  |  |
|                                                                             |                    |                    |                       |                   |               |                  |              |                   |                       |  |  |