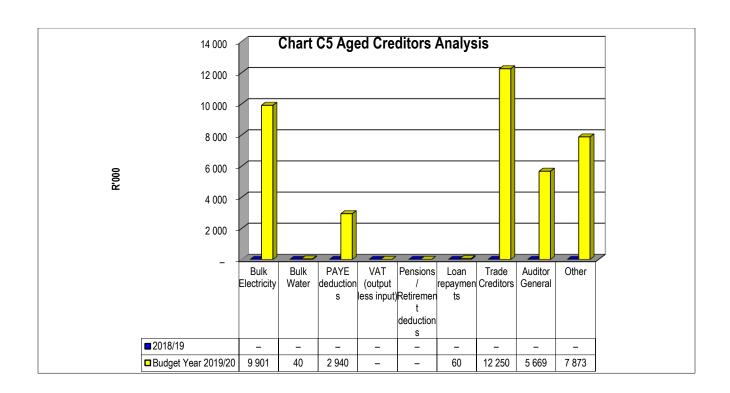

3.2 Budget Summary
WC041 Kannaland - Table C1 Monthly Budget Statement Summary - M01 July

|                                                                             | 2018/19            |                    |                       |                   | Budget Ye     | ear 2019/20      |              |                   |                       |  |  |
|-----------------------------------------------------------------------------|--------------------|--------------------|-----------------------|-------------------|---------------|------------------|--------------|-------------------|-----------------------|--|--|
| Description                                                                 | Audited<br>Outcome | Original<br>Budget | Adjusted<br>Budget    | Monthly<br>actual | YearTD actual | YearTD<br>budget | YTD variance | YTD variance      | Full Year<br>Forecast |  |  |
| R thousands                                                                 |                    |                    |                       |                   |               |                  |              | %                 |                       |  |  |
| Financial Performance                                                       |                    |                    |                       |                   |               |                  |              |                   |                       |  |  |
| Property rates                                                              | 17 001             | 17 117             | 17 117                | 5 445             | 5 445         | 1 426            | 4 018        | 282%              | 17 117                |  |  |
| Service charges                                                             | 69 672             | 88 958             | 88 958                | 6 893             | 6 893         | 7 413            | (520)        | -7%               | 88 958                |  |  |
| Investment revenue                                                          | 669                | 526                | 526                   | 112               | 112           | 44               | 68           | 156%              | 526                   |  |  |
| Transfers and subsidies                                                     | 34 779             | 37 147             | 38 545                | (1)               | (1)           | 11 778           | (11 780)     | -100%             | 38 545                |  |  |
| Other own revenue                                                           | 12 617             | 18 336             | 18 336                | 700               | 700           | 1 528            | (828)        | -54%              | 18 336                |  |  |
| Total Revenue (excluding capital transfers and                              | 134 738            | 162 083            | 163 481               | 13 148            | 13 148        | 22 190           | (9 041)      | -41%              | 163 481               |  |  |
| contributions)                                                              |                    |                    |                       |                   |               |                  |              |                   |                       |  |  |
| Employee costs                                                              | 55 327             | 59 406             | 59 406                | 5 049             | 5 049         | 4 803            | 246          | 5%                | 59 406                |  |  |
| Remuneration of Councillors                                                 | 2 866              | 3 277              | 3 277                 | -                 | -             | 273              | (273)        | -100%             | 3 277                 |  |  |
| Depreciation & asset impairment                                             | 1 331              | 11 192             | 11 192                | -                 | -             | 933              | (933)        | -100%             | 11 192                |  |  |
| Finance charges                                                             | 612                | 722                | 722                   | 27                | 27            | 60               | (34)         | -56%              | 722                   |  |  |
| Materials and bulk purchases                                                | 27 048             | 44 282             | 44 297                | 177               | 177           | 3 691            | (3 514)      | -95%              | 44 297                |  |  |
| Transfers and subsidies                                                     | 2 394              | 558                | 558                   | -                 | -             | 46               | (46)         | -100%             | 558                   |  |  |
| Other expenditure                                                           | 29 986             | 43 518             | 44 901                | 550               | 550           | 3 742            | (3 191)      | -85%              | 44 901                |  |  |
| Total Expenditure                                                           | 119 565            | 162 954            | 164 352               | 5 803             | 5 803         | 13 548           | (7 745)      | -57%              | 164 352               |  |  |
| Surplus/(Deficit)                                                           | 15 173             | (871)              | (871)                 | 7 345             | 7 345         | 8 642            | (1 296)      | -15%              | (871                  |  |  |
| Transfers and subsidies - capital (monetary allocations)                    | 12 056             | 52 236             | 55 332                | -                 | -             | 3 824            | (3 824)      | -100%             | 55 332                |  |  |
| Contributions & Contributed assets                                          | _                  | _                  | _                     | _                 | -             | _                | _            |                   | _                     |  |  |
| Surplus/(Deficit) after capital transfers & contributions                   | 27 229             | 51 366             | 54 461                | 7 345             | 7 345         | 12 465           | (5 120)      | -41%              | 54 461                |  |  |
| Share of surplus/ (deficit) of associate                                    | -                  | -                  | -                     | -                 | -             | -                | -            |                   | -                     |  |  |
| Surplus/ (Deficit) for the year                                             | 27 229             | 51 366             | 54 461                | 7 345             | 7 345         | 12 465           | (5 120)      | -41%              | 54 461                |  |  |
| Capital expenditure & funds sources                                         |                    |                    |                       |                   |               |                  |              |                   |                       |  |  |
| Capital expenditure                                                         | 87 068             | 52 626             | 55 722                | -                 | _             | 4 595            | (4 595)      | -100%             | 55 722                |  |  |
| Capital transfers recognised                                                | -                  | 52 236             | 55 332                | -                 | _             | 4 563            | (4 563)      | -100%             | 55 332                |  |  |
| Public contributions & donations                                            | -                  | -                  | -                     | -                 | _             | -                | _            |                   | -                     |  |  |
| Borrowing                                                                   | _                  | _                  | _                     | -                 | _             | -                | _            |                   | _                     |  |  |
| Internally generated funds                                                  | -                  | 390                | 390                   | _                 | _             | 33               | (33)         | -100%             | 390                   |  |  |
| Total sources of capital funds                                              | -                  | 52 626             | 55 722                | -                 | _             | 4 595            | (4 595)      | -100%             | 55 722                |  |  |
| Financial position                                                          |                    |                    |                       |                   |               |                  |              |                   |                       |  |  |
| Total current assets                                                        | (8 803)            | (96 715)           | (96 715)              |                   | (4 560)       |                  |              |                   | (96 715               |  |  |
| Total non current assets                                                    | 16 946             | 52 626             | 55 722                |                   | _             |                  |              |                   | 55 722                |  |  |
| Total current liabilities                                                   | (23 935)           | (134 040)          | (77 020)              |                   | (11 914)      |                  |              |                   | (77 020               |  |  |
| Total non current liabilities                                               | 125                | (1 157)            | (1 157)               |                   |               |                  |              |                   | (1 157                |  |  |
| Community wealth/Equity                                                     | 750                | -                  | -                     |                   | (9)           |                  |              |                   | -                     |  |  |
| Cash flows                                                                  |                    |                    |                       |                   | . ,           |                  |              |                   |                       |  |  |
|                                                                             | 231 288            | 290 697            | 205 400               | 10 505            | 10 505        | 32 426           | 13 831       | 43%               | 295 190               |  |  |
| Net cash from (used) operating  Net cash from (used) investing              | (777)              | 52 626             | 295 190<br>55 722     | 18 595            | 18 595        |                  | 4 595        | 100%              | 55 722                |  |  |
| , , ,                                                                       |                    |                    |                       |                   |               | 4 595            |              |                   |                       |  |  |
| Net cash from (used) financing  Cash/cash equivalents at the month/year end | 220 520            | 720                | 720<br><b>351 632</b> | 17                | 17            | 60<br>27.094     | 43           | 71%<br><b>50%</b> | 720<br><b>351 632</b> |  |  |
| Cash/Cash equivalents at the month/year end                                 | 230 520            | 344 043            | 331 032               | _                 | 18 612        | 37 081           | 18 469       | 30 %              | 331 032               |  |  |
| Debtors & creditors analysis                                                | 0-30 Days          | 31-60 Days         | 61-90 Days            | 91-120 Days       | 121-150 Dys   | 151-180 Dys      | 181 Dys-1 Yr | Over 1Yr          | Total                 |  |  |
| Debtors Age Analysis                                                        |                    |                    |                       |                   |               |                  |              |                   |                       |  |  |
| Total By Income Source                                                      | (5 216)            | 2 118              | 1 486                 | 1 254             | 1 136         | 1 104            | 8 522        | 47 005            | 57 409                |  |  |
| Creditors Age Analysis                                                      |                    |                    |                       |                   |               |                  |              |                   |                       |  |  |
| Total Creditors                                                             | 7 595              | 1 398              | 4 679                 | 3 047             | 19 831        | -                | _            | 2 180             | 38 732                |  |  |
|                                                                             |                    |                    |                       |                   |               |                  |              |                   |                       |  |  |