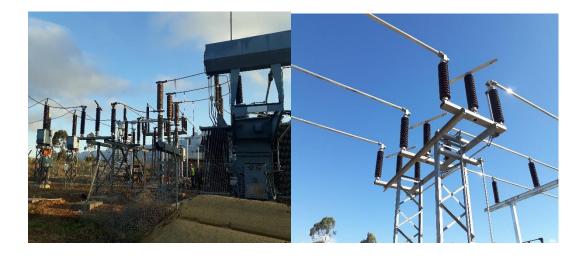

nfrastructure is outdated and in need of urgent upgrade. The Municipality has over the past four years invested in new infrastructure to ensure secured electricity distribution to businesses and the community. The current substation in Calitzdorp has an electricity usage capacity of 1.7 MVA and the availability of electricity is 1.2 MVA.

The substation for Ladismith has been completed to secure and ensure the strength of the network is sufficient. However improvement can made made in terms of underground network cabling. This has been listed in the IDP as a priority.

#### Ladismith:

A need was identified to upgrade the main substation in Ladismith to improve and ensure capacity. The demand for electricity distribution is 20 MVA whilst the current notified demand is 7 MVA in Ladismith.



#### Calitzdorp:

The current substation in Calitzdorp has an electricity usage capacity of 1.6 MVA and the availability of electricity is 1.6 MVA.

The table below indicates all highlights, challenges and interventions incurred by the municipality:

| HIGHLIGHTS                   | CHALLENGES               | INTERVENTIONS               |
|------------------------------|--------------------------|-----------------------------|
| Completion of the upgrade    | Significant financial    | Submission of               |
| of the Ladismith electricity | constraints:             | applications/business plans |
| main sub station             |                          | to sector departments for   |
|                              | Fleet                    | funding.                    |
|