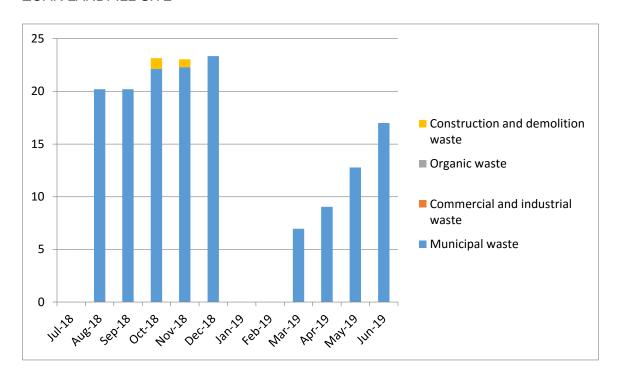

ith Kaas and Parmalat dispose their waste, mostly commercial and industrial waste at the Ladismith Landfill site at a daily base. The Municipality does not provide waste collection services to farms, but farmers are encouraged to drop off their waste at the various landfill sites.

All 4 landfill sites in Ladismith, Zoar, Calitzdorp and Vanwyksdorp has been suitably licensed during 2018/19 financial year.

Ladismith and Zoar has operational licenses in and Calitzdorp and Vanwyksdorp has been licensed for closure.

The following illustrates all licensed landfill sites:



FIGURE 4: LANDFILL SITES - AS INDICATED IN SDF FIGURE 3.4.7.1

The following illustrates the estimated waste which was generated per operational landfill site:

#### LADISMITH LANDFILL SITE



#### **ZOAR LANDFILL SITE**



Source: Waste Activity Management Reports

#### **WASTE MINIMISATION BY CLORANS DEVELOPMENT:**



#### **YOUTH COMMUNITY OUTREACH PROGRAMME:**

The Municipality is in partnership with Department Environmental Affairs and has been awarded the Youth Community Outreach Programme. Through this programme a Youth Environmental Coordinator has been deployed to Kannaland Municipality. A further 22 beneficiaries will be employed from within the municipal area. The Coordinator has been conducting schools audits at various schools identifying environmental needs in schools.

The Coordinator has conducted a schools audit report to establish the needs of the identified schools.

Awareness programs were held during May and June 2019

#### **MAY 2019**

| Name of the school        | Towerkop Primary Sc