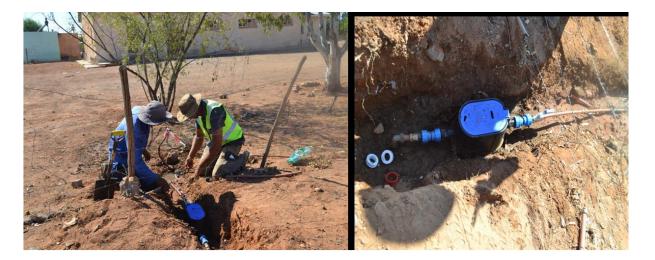

th. Numerous awareness campaigns with the support of Local Government has been conducted as well as water restrictions have been communicated to the water users. Water was provided in poor areas

The current water losses are 40.19% and below is the reasons and remedial actions to reduce the losses to the norm: Ladismith 49,66%, Calitzdorp 19,74 % ,Van Wyksdorp 53,67% en Zoar 33,70%

- Faulty meters
- Leakages on existing pipelines and reservoirs
- By-pass on water meters
- Unaccounted water losses

The Municipality adopt a meter replacement strategy with the assistance of MISA. This intervention resulted that all faulty meters be replaced. During the year a water meter audit was conducted to identify all faulty meters, by-passed meters and water which were unaccounted in different areas.



The Municipality plans to upgrade the water networks within the municipal area to secure water usage as well the storage thereof.

Below is a layout of where the Swartberg Dam will be located. The Municipality re-submitted business plan to the Department of Water and Sanitation to unlock this catalytic project.



FIGURE 3: LOCATION OF THE PROPOSED SWARTBERG DAM

The table below indicates the total use of water by sector in kilolitres from 2017/18 and 2018/19 per financial year

| Total Use of Water by Sector 2017/18 and 2018/19 |            |            |          |                                |  |  |
|--------------------------------------------------|------------|------------|----------|--------------------------------|--|--|
| Years                                            | Com