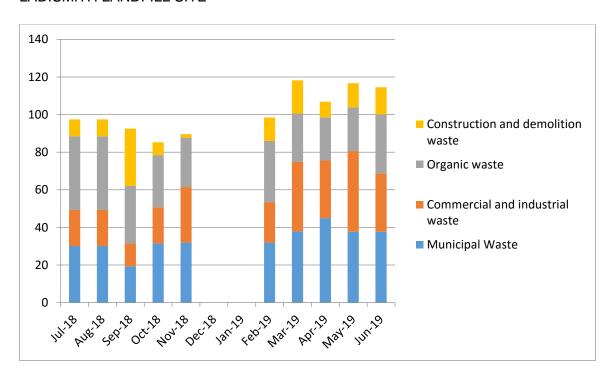

site. Factories, namely Ladismith Kaas and Parmalat dispose their waste, mostly commercial and industrial waste at the Ladismith Landfill site at a daily base. The Municipality does not provide waste collection services to farms, but farmers are encouraged to drop off their waste at the various landfill sites.

All 4 landfill sites in Ladismith, Zoar, Calitzdorp and Vanwyksdorp has been suitably licensed during 2018/19 financial year.

Ladismith and Zoar has operational licenses in and Calitzdorp and Vanwyksdorp has been licensed for closure.

The following illustrates all licensed landfill sites:



FIGURE 4: LANDFILL SITES - AS INDICATED IN SDF FIGURE 3.4.7.1

The following illustrates the estimated waste which was generated per operational landfill site:

#### LADISMITH LANDFILL SITE



#### **ZOAR LANDFILL SITE**



Source: Waste Activity Management Reports

#### **WASTE MINIMISATION BY CLORANS DEVELOPMENT:**



#### **YOUTH COMMUNITY OUTREACH PROGRAMME:**

The Municipality is in partnership with Department Environmental Affairs and has been awarded the Youth Community Outreach Programme. Through this programme a Youth Environmental Coordinator has been deployed to Kannaland Municipality. A further 22 beneficiaries will be employed from within the municipal area. The Coordinator has been conducting schools audits at various schools identifying environmental needs in schools.

The Coordinator has conducted a schools audit report to establish the needs of the identified schools.

Awareness programs were held during May and June 2019

#### **MAY 2019**

| Name of the scho