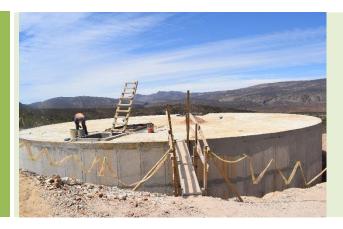

a 1MI reservoir with interconnecting pipework. Water tightness test outstanding. |
|                                     | Overall progress (if multiyear project):                                                         |
|                                     | Project is 98% complete                                                                          |
| Major / key challenges (if delayed) | Water tightness test was delayed by contractor's internal financial issues                       |
| Pictorial depiction                 |                                                                                                  |
| (1MI Reservoir)                     |                                                                                                  |

### (1MI Reservoir)



## Project #4: Van Wyksdorp Greenhills new street lighting

| Item Description           | Detail information                                                    |
|----------------------------|-----------------------------------------------------------------------|
| Project Description        | New Street lights for Greenhills area                                 |
| Scope of work              | A total of 18 streetlights to be installed                            |
|                            |                                                                       |
| (2018/2019 plan)           |                                                                       |
| Construction period        | 17 weeks                                                              |
| Consultant