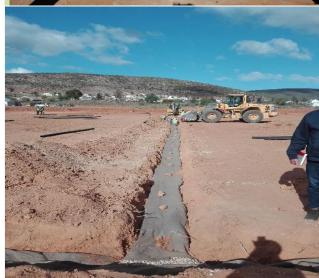

Overall progress (if multiveer project):                                                                                                          |
|                                           | Overall progress (if multiyear project):                                                                                                          |
|                                           | Contractor is on programme.                                                                                                                       |
| Major / key<br>challenges (if<br>delayed) | Additional funds was required to implement project therefore contractor was appointed later than planned.                                         |

Pictorial depiction

(New Ablution facility)



(Subsoil Drainage)



**New Sport Field** 



### The 2018/2019 service delivery performance:

- Number of poor households impacted through the construction of new infrastructure and upgrading and renewal of existing infrastructure for:
  - ✓ All households in Zoar are provided with basic water services and extra storage capacity.
- Number of infrastructure constructed (new infrastructure, upgraded or renewed):
  - ✓ One sports and recreation facilities is in the process of development

#### **Key Challenges**

The following challenges are currently being experienced in the management of the programme which often result in delaying progress and low expenditure:

- External factors
  - ✓ Poor contractor performance
- Internal factors
  - ✓ Slow SCM procurement processes
  - ✓ Delays in payment of service provi