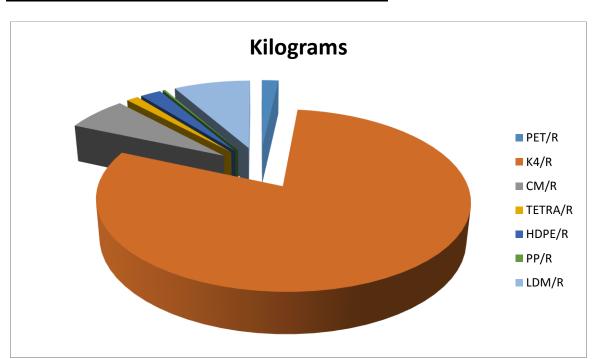

Landfill site at a daily base. The Municipality does not provide waste collection services to farms, but farmers are encouraged to drop off their waste at the various landfill sites.

All 4 landfill sites in Ladismith, Zoar, Calitzdorp and Vanwyksdorp has been suitably licensed during 2018/19 financial year.

Ladismith and Zoar has operational licenses in and Calitzdorp and Vanwyksdorp has been licensed for closure.

The following illustrates all licensed landfill sites:



FIGURE 4: LANDFILL SITES - AS INDICATED IN SDF FIGURE 3.4.7.1

The following illustrates the estimated waste which was generated per operational landfill site:

#### LADISMITH LANDFILL SITE



#### **ZOAR LANDFILL SITE**



Source: Waste Activity Management Reports

#### **WASTE MINIMISATION BY CLORANS DEVELOPMENT:**



#### **YOUTH COMMUNITY OUTREACH PROGRAMME:**

The Municipality is in partnership with Department Environmental Affairs and has been awarded the Youth Community Outreach Programme. Through this programme a Youth Environmental Coordinator has been deployed to Kannaland Municipality. A further 22 beneficiaries will be employed from within the municipal area. The Coordinator has been conducting schools audits at various schools identifying environmental needs in schools.

The Coordinator has conducted a schools audit report to establish the needs of the identified schools.

Awareness programs were held during May and June 2019

#### **MAY 2019**

| Name of the school        | Towerkop Primary School                                    |
|---------------------------|---------------------------