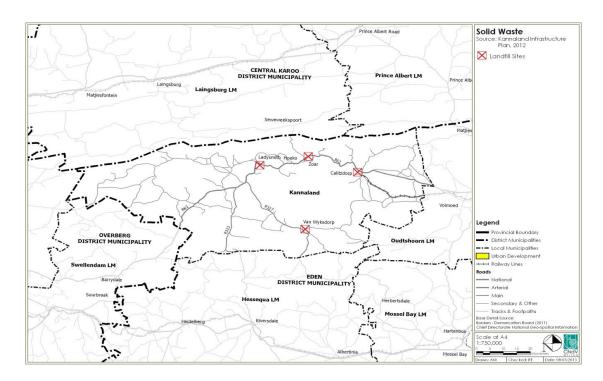

llected on a weekly basis and disposed at the Ladismith and Zoar Landfill sites. Household and business waste from Vanwyksdorp is collected every weeks and disposed of at the Ladismith landfill site. Factories, namely Ladismith Kaas and Parmalat dispose their waste, mostly commercial and industrial waste at the Ladismith Landfill site at a daily base. The Municipality does not provide waste collection services to farms, but farmers are encouraged to drop off their waste at the various landfill sites.

All 4 landfill sites in Ladismith, Zoar, Calitzdorp and Vanwyksdorp has been suitably licensed during 2018/19 financial year.

Ladismith and Zoar has operational licenses in and Calitzdorp and Vanwyksdorp has been licensed for closure.

The following illustrates all licensed landfill sites:



FIGURE 4: LANDFILL SITES - AS INDICATED IN SDF FIGURE 3.4.7.1

The following illustrates the estimated waste which was generated per operational landfill site:

#### LADISMITH LANDFILL SITE



#### **ZOAR LANDFILL SITE**



Source: Waste Activity Management Reports

#### **WASTE MINIMISATION BY CLORANS DEVELOPMENT:**



#### **YOUTH COMMUNITY OUTREACH PROGRAMME:**

The Municipality is in partnership with Department Environmental Affairs and has been awarded the Youth Community Outreach Programme. Through this programme a Youth Environmental Coordinator has been deployed to Kannaland Municipality. A further 22 beneficiaries will be employed from within the municipal area. The Coordinator has been conducting schools audits at various schools identifying environmental needs in schools.

The