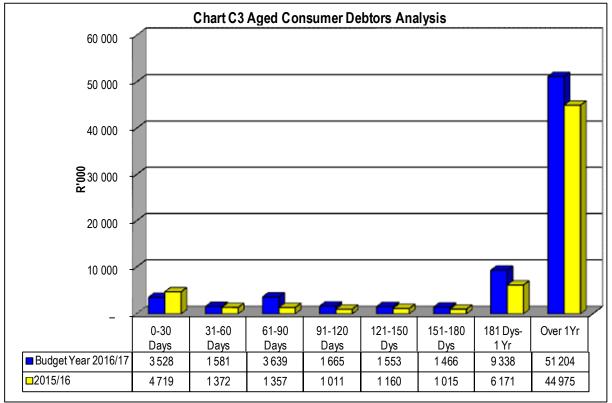

### 4.1.1 Table C1: s71 Monthly Budget Statement Summary

WC041 Kannaland - Table C1 Monthly Budget Statement Summary - M11 May

|                                             | 2015/16   |            | ,          |              | Budget Year |             |                  |          |           |
|---------------------------------------------|-----------|------------|------------|--------------|-------------|-------------|------------------|----------|-----------|
| Description                                 | Audited   | Original   | Adjusted   | Monthly      | YearTD      | YearTD      | YTD              | YTD      | Full Year |
|                                             | Outcome   | Budget     | Budget     | actual       | actual      | budget      | variance         | variance | Forecast  |
| R thousands                                 |           |            |            |              |             |             |                  | %        |           |
| Financial Performance                       |           |            |            |              |             |             |                  |          |           |
| Property rates                              | 13 964    | 14 774     | 14 774     | 838          | 13 971      | 14 914      | (943)            | -6%      | 14 598    |
| Service charges                             | 60 372    | 66 704     | 66 704     | 4 467        | 52 751      | 61 145      | (8 394)          | -14%     | 69 496    |
| Investment revenue                          | 260       | 690        | 690        | -            | 666         | 35          | 631              | 1803%    | 621       |
| Transfers recognised - operational          | 44 858    | 40 015     | 40 015     | -            | 43 955      | 36 680      | 7 274            | 20%      | 41 698    |
| Other own revenue                           | 18 866    | 9 838      | 7 621      | 562          | 7 621       | 5 582       | 2 039            | 37%      | 11 980    |
| lotal Revenue (excluding capital transfers  | 138 320   | 132 021    | 129 804    | 5 868        | 118 964     | 118 357     | 607              | 1%       | 138 392   |
| and contributions)                          |           |            |            |              |             |             |                  |          |           |
| Employ ee costs                             | 51 714    | 50 597     | 50 597     | 3 591        | 40 929      | 46 381      | (5 452)          | -12%     | 56 802    |
| Remuneration of Councillors                 | 2 884     | 2 846      | 2 846      | 242          | 2 126       | 2 609       | (483)            | -19%     | 2 636     |
| Depreciation & asset impairment             | 9 843     | 10 230     | 10 230     | =            | -           | 194         | (194)            | -100%    | 10 036    |
| Finance charges                             | 3 522     | 1 230      | 1 230      | -            | 702         | 1 205       | (503)            | -42%     | 721       |
| Materials and bulk purchases                | 26 705    | 30 720     | 30 720     | 2 661        | 27 025      | 28 160      | (1 135)          | -4%      | 23 871    |
| Transfers and grants                        | 14 939    | -          | -          | -            | -           | -           |                  |          | -         |
| Other expenditure                           | 52 407    | 49 541     | 49 541     | 1 085        | 21 261      | 31 144      | (9 883)          | -32%     | 39 045    |
| Total Expenditure                           | 162 015   | 145 164    | 145 164    | 7 580        | 92 042      | 109 692     | (17 650)         | :        | 133 112   |
| Surplus/(Deficit)                           | (23 695)  | (13 144)   | (15 361)   | (1 712)      | ;<br>       | 8 664       | 18 257           | 211%     | 5 280     |
| Transfers recognised - capital              | 28 149    | 54 480     | 54 480     | ( /          | 28 426      | 40 860      | (12 434)         | : :      | 30 734    |
| Contributions & Contributed assets          | 14        | 5          | 97         | _            | 96          | 93          | 3                | 4%       | 102       |
| Surplus/(Deficit) after capital transfers & | 4 467     | 41 341     | 39 216     | (1 712)      |             | 49 617      | 5 826            | 12%      | 36 117    |
| contributions                               | 7 707     | 71371      | 33 210     | (1 112)      | 33 443      | 43 017      | 3 020            | 12/0     | 30 117    |
|                                             |           |            |            |              |             |             |                  |          |           |
| Share of surplus/ (deficit) of associate    | 4 467     | 44 244     | 20.246     | -<br>(4.740) | -<br>EE 442 | 40 647      | E 006            | 400/     | 26 447    |
| Surplus/ (Deficit) for the year             | 4 467     | 41 341     | 39 216     | (1 712)      | 55 443      | 49 617      | 5 826            | 12%      | 36 117    |
| Capital expenditure & funds sources         |           |            |            |              |             |             |                  |          |           |
| Capital expenditure                         | -         | 42 475     | 195        | -            | 194         | 179         | 15               | 9%       | 195       |
| Capital transfers recognised                | -         | -          | -          | -            | -           | -           | -                |          | -         |
| Public contributions & donations            | -         | -          | -          | -            | -           | -           | -                |          | -         |
| Borrow ing                                  | -         | -          | -          | -            | -           | -           | -                |          | _         |
| Internally generated funds                  | _         | 42 475     | 195        | _            | 194         | 179         | 15               | 9%       | 195       |
| Total sources of capital funds              | -         | 42 475     | 195        | -            | 194         | 179         | 15               | 9%       | 195       |
| Financial nacition                          |           |            |            |              |             |             |                  |          |           |
| Financial position                          |           |            |            |              | E4 400      |             |                  |          |           |
| Total current assets                        | _         | _          | -          |              | 54 422      |             |                  |          | -         |
| Total non current assets                    | _         | _          | -          |              | 42 556      |             |                  |          | -         |
| Total current liabilities                   | -         | -          | -          |              | (98 186)    | i .         |                  |          | -         |
| Total non current liabilities               | -         | -          | -          |              | (21 574)    |             |                  |          | -         |
| Community wealth/Equity                     | -         | -          | -          |              | 35 188      |             |                  |          | -         |
| Cash flows                                  |           |            |            |              |             |             |                  |          |           |
| Net cash from (used) operating              | _         | _          | _          | (18 467)     | (187 572)   | -           | 187 572          | #DIV/0!  | _         |
| Net cash from (used) investing              | _         | _          | -          |              | -           | -           | _                |          | _         |
| Net cash from (used) financing              | _         | _          | _          | (11)         | (30)        | -           | 30               | #DIV/0!  | _         |
| Cash/cash equivalents at the month/year end | _         | _          | _          | _ ′          | (187 602)   | _           | 187 602          | : :      | _         |
| ,                                           |           |            |            |              | ( ,         |             |                  |          |           |
| Debtors & creditors analysis                | 0-30 Days | 31-60 Days | 61-90 Days | 91-120 Days  | 121-150 Dys | 151-180 Dys | 181 Dys-<br>1 Yr | Over 1Yr | Total     |
| Debtors Age Analysis                        | <b></b>   |            |            |              |             | ·····       |                  |          | ······    |
| Total By Income Source                      | 3 528     | 1 581      | 3 639      | 1 665        | 1 553       | 1 466       | 9 338            | 51 204   | 73 974    |
| Creditors Age Analysis                      |           |            |            |              |             |             |                  |          |           |
|                                             |           |            |            |              |             |             |                  |          |           |
| Total Creditors                             | 24 975    | 3 490      | 911        | 766          | 33          | 124         | 4 723            | 33 579   | 68 603    |