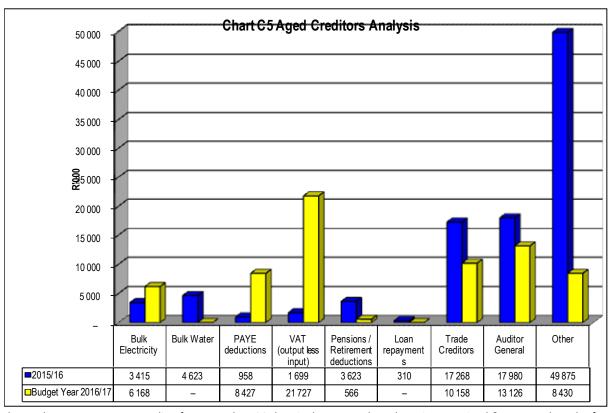

4.1.5 Table C5: Monthly Budget Statement - Capital Expenditure

| WC041 Kannaland - Table C5 Monthly Budge                                    | 3              | 2015/16      | 1                |                    |              | Budget Year |            |                 |                   |                 |
|-----------------------------------------------------------------------------|----------------|--------------|------------------|--------------------|--------------|-------------|------------|-----------------|-------------------|-----------------|
| Vote Description                                                            | Ref            | Audited      | Original         | Adjusted           | Monthly      | YearTD      | YearTD     | ΥTD             | ΥTD               | Full Year       |
|                                                                             | }              | Outcome      | Budget           | Budget             | actual       | actual      | budget     | variance        | variance          | Forecast        |
| R thousands                                                                 | 1              |              |                  |                    |              |             |            | 1               | %                 |                 |
| Multi-Year expenditure appropriation                                        | 2              |              |                  |                    |              |             |            | 3               |                   |                 |
| Vote 1 - Gov ernance                                                        | }              | _            | -                | -                  | -            | -           | -          | -               |                   | -               |
| Vote 2 - Office of the City Manager                                         | 1              | _            | -                | -                  | -            | -           | -          | -               | }                 | -               |
| Vote 3 - 0                                                                  | 1              | _            | -                | -                  | -            | -           | -          | -               | }                 | -               |
| Vote 4 - 0                                                                  | }              | -            | - 1              | -                  | -            | -           | -          | -               |                   | -               |
| Vote 5 - 0                                                                  | 1              | -            | - 1              | -                  | -            | -           | -          | -               | }                 | -               |
| Vote 6 - 0                                                                  | 1              | -            | -                | -                  | -            | -           | -          | -               | }                 | -               |
| Vote 7 - 0                                                                  | }              | _            | - :              | -                  | -            | -           | -          | -               |                   | -               |
| Vote 8 - 0                                                                  | 1              | _            | - 1              | -                  | -            | -           | -          | -               |                   | -               |
| Vote 9 - 0                                                                  | }              | -            | - 1              | -                  | -            | -           | -          | -               |                   | -               |
| Vote 10 - 0                                                                 | }              | -            | - :              | -                  | -            | -           | -          | { -             |                   | -               |
| Vote 11 - 0                                                                 | }              | -            | - :              | -                  | -            | -           | -          | -               |                   | -               |
| Vote 12 - 0                                                                 | }              | _            | - :              | -                  | -            | -           | -          | -               |                   | -               |
| Vote 13 - 0                                                                 | }              | _            | - :              | -                  | -            | -           | -          | -               |                   | -               |
| Vote 14 - 0                                                                 | }              | _            | - :              | -                  | -            | -           | -          | -               | }                 | -               |
| Vote 15 - 0                                                                 | 1              | _            | -                | _                  | _            | _           | -          | <u> </u>        | <u> </u>          | :<br>}          |
| Total Capital Multi-year expenditure                                        | 4,7            | _            | - 1              | -                  | -            | -           | -          | -               |                   | -               |
| Single Year expenditure appropriation                                       | 2              |              |                  |                    | }            |             |            | }               | }                 | Ė               |
| Vote 1 - Governance                                                         | {              | -            | 551              | -                  | -            | -           | -          | -               | }                 | -               |
| Vote 2 - Office of the City Manager                                         | 1              | -            | -                | -                  | -            | -           | -          | -               | }                 | -               |
| Vote 3 - 0                                                                  | }              | -            | 41 786           | 195                | -            | 194         | 179        | 15              | 9%                | 198             |
| Vote 4 - 0                                                                  | 1              | -            | 138              | -                  | -            | -           | -          | -               | }                 | -               |
| Vote 5 - 0                                                                  | 1              | -            | - :              | -                  | -            | -           | -          | -               |                   | -               |
| Vote 6 - 0                                                                  | }              | -            | - 1              | -                  | -            | -           | -          | -               |                   | -               |
| Vote 7 - 0                                                                  | }              | _            | -                | -                  | -            | -           | -          | -               |                   | -               |
| Vote 8 - 0                                                                  | 3              | -            | -                | -                  | -            | -           | -          | -               | }                 | -               |
| Vote 9 - 0                                                                  | }              | _            | -                | -                  | -            | -           | -          | -               | }                 | _               |
| Vote 10 - 0                                                                 | }              | _            | _                | -                  | -            | -           | -          | _               |                   | _               |
| Vote 11 - 0                                                                 | }              | _            | - :              | -                  | -            | -           | -          | -               |                   | -               |
| Vote 12 - 0                                                                 | }              | _            | - :              | -                  | _            | -           | -          |                 |                   | -               |
| Vote 13 - 0<br>Vote 14 - 0                                                  | }              | _            | _                | _                  | _            | -           | _          | _               |                   | _               |
| Vote 15 - 0                                                                 | }              | _            | _                | _                  | _            | _           | _          | -               |                   | _               |
| Total Capital single-year expenditure                                       | 4              | ·····        | 42 475           | -<br>195           | ·····        | 194         | -<br>179   | -<br>15         | 9%                | -<br>195        |
| Total Capital Expenditure                                                   |                | <del> </del> | 42 475           | 195                | <del></del>  | 194         | 179        | 15              | 9%                | 195             |
|                                                                             | - <del>}</del> | <b>+</b>     |                  |                    | <del> </del> |             |            | ·               | 0,70              |                 |
| Capital Expenditure - Standard Classification Governance and administration | -              |              | 689              | _                  |              |             |            | }               |                   | i               |
|                                                                             | }              | _            |                  | -                  | _            | _           | _          | -               | }                 | -               |
| Executive and council Budget and treasury office                            | }              | _            | 551              | _                  | _            | -           | _          |                 |                   | _               |
| Corporate services                                                          | -              | _            | 138              |                    |              |             | Ξ          |                 |                   |                 |
| Community and public safety                                                 | }              | _            | 2 000            | _                  |              |             | _          | } _             | }                 |                 |
| Community and social services                                               | }              | _            | _                | _                  | _            | _           | _          |                 |                   | _               |
| Sport and recreation                                                        | }              | _            | _                | _                  | _            | _           | _          | _               |                   | _               |
| Public safety                                                               | {              | _            | 2 000            | _                  | _            | _           | _          | _               | }                 | _               |
| Housing                                                                     | 1              | _            | _                | -                  | -            | _           | _          | _               | }                 | _               |
| Health                                                                      | }              | _            | _                | -                  | -            | -           | _          | -               | 1                 | -               |
| Economic and environmental services                                         | }              | -            | 9 786            | -                  | -            | -           | -          | -               |                   | -               |
| Planning and development                                                    | 1              | -            | -                | -                  | -            | -           | -          | -               |                   | -               |
| Road transport                                                              | }              | _            | 9 786            | -                  | -            | -           | -          | -               | 1                 | -               |
| Environmental protection                                                    | 3              | -            | -                | -                  | -            | -           | -          | -               | }                 | -               |
| Trading services                                                            | }              | -            | 30 000           | 195                | -            | 194         | 179        | 15              | 9%                | 19              |
| Electricity                                                                 | }              | -            | -                | -                  | -            | -           | -          | -               | 1                 | -               |
| Water                                                                       | 3              | -            | -                | -                  | -            | -           | -          | -               | }                 | -               |
| Waste water management                                                      | 1              | -            | 30 000           | 195                | -            | 194         | 179        | 15              | 9%                | 19              |
| Waste management                                                            | }              | -            | -                | -                  | -            | -           | -          | -               | 1                 | -               |
| Other                                                                       | <u></u>        | -            | , <u> </u>       |                    |              |             |            | <b></b>         | <b></b>           |                 |
| Total Capital Expenditure - Standard Classification                         | 3              | _            | 42 475           | 195                | -            | 194         | 179        | 15              | 9%                | 19              |
| Funded by:                                                                  |                |              |                  |                    | {            |             |            | 1               |                   |                 |
| National Government                                                         |                | -            | -                | -                  | -            | -           | -          | -               | }                 | -               |
| Provincial Government                                                       |                | -            | -                | -                  | -            | -           | -          | -               | }                 | -               |
| District Municipality                                                       |                | -            | -                | -                  | -            | -           | -          | -               | }                 | -               |
| Other transfers and grants                                                  |                | -            | _                | _                  | -            | -           | -          | _               | <b>}</b>          | _               |
| Transfers recognised - capital                                              | I _            | _            | _                | -                  | -            | -           | -          | } -             | }                 | -               |
| Public contributions & donations                                            | 5              | -            | -                | -                  | -            | -           | -          | -               |                   | -               |
| Borrowing                                                                   | 6              | -            | - 40.475         | - 105              | -            | -           | - 170      | -               | 001               | -               |
| Internally generated funds Total Capital Funding                            |                |              | 42 475<br>42 475 | 195<br>1 <b>95</b> |              | 194         | 179<br>179 | 15<br><b>15</b> | 9%<br><b>9%</b>   | 19<br><b>19</b> |
|                                                                             |                | _            | 42 475           |                    | j _          | 194         | 170        | 15              | u <sub>0</sub> /_ | . 10            |