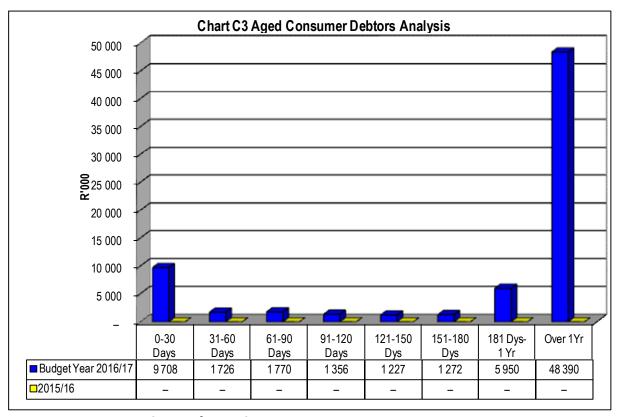

### 4.1.1 Table C1: s71 Quarterly Budget Statement Summary

WC041 Kannaland - Table C1 Monthly Budget Statement Summary - M03 September

| WC041 Kannaland - Table C1 Monthly B          | 2015/16           |              |              |                |                |              |                  |                  |                  |  |  |  |  |
|-----------------------------------------------|-------------------|--------------|--------------|----------------|----------------|--------------|------------------|------------------|------------------|--|--|--|--|
| Description                                   | Audited           | Original     | Adjusted     | Monthly        | YearTD         | YearTD       | YTD              | YTD              | Full Year        |  |  |  |  |
|                                               | Outcome           | Budget       | Budget       | actual         | actual         | budget       | variance         | variance         | Forecast         |  |  |  |  |
| R thousands                                   |                   |              | Ţ            |                |                |              |                  | %                |                  |  |  |  |  |
| Financial Performance                         |                   |              |              |                |                |              |                  |                  |                  |  |  |  |  |
| Property rates                                | 27 928            | 30 128       | 30 128       | 2 692          | 5 287          | 29 438       | (24 151)         | -82%             | 29 657           |  |  |  |  |
| Service charges                               | 120 744           | 72 017       | 72 017       | 4 754          | 17 250         | 17 604       | (354)            | -2%              | 203 802          |  |  |  |  |
| Investment revenue                            | 1 274             | 140          | 140          | -              | 116            | -            | 116              | #DIV/0!          | 140              |  |  |  |  |
| Transfers recognised - operational            | 88 761            | 40 015       | 40 015       | 7 610          | 24 061         | 10 004       | 14 057           | 141%             | 92 588           |  |  |  |  |
| Other own revenue                             | 37 733            | 8 608        | 9 308        | 938            | 3 077          | 2 135        | 942              | 44%              | 121 302          |  |  |  |  |
| Total Revenue (excluding capital transfers    | 276 440           | 150 908      | 151 608      | 15 994         | 49 791         | 59 180       | (9 390)          | -16%             | 447 489          |  |  |  |  |
| and contributions)                            |                   |              |              |                |                |              |                  |                  |                  |  |  |  |  |
| Employ ee costs                               | 103 466           | 50 597       | 50 597       | 3 553          | 10 776         | 12 649       | (1 873)          | -15%             | 89 968           |  |  |  |  |
| Remuneration of Councillors                   | 5 769             | 5 852        | 5 852        | 249            | 479            | 243          | 236              | 97%              | 4 300            |  |  |  |  |
| Depreciation & asset impairment               | 19 360            | 25 532       | 25 532       | -              | -              | 109          | (109)            | -100%            | 25 423           |  |  |  |  |
| Finance charges                               | 7 043             | 2 294        | 2 294        | -              | 30             | 517          | (487)            | -94%             | 2 714            |  |  |  |  |
| Materials and bulk purchases                  | 53 283            | 61 440       | 61 440       | 4 410          | 14 272         | 5 120        | 9 152            | 179%             | 73 149           |  |  |  |  |
| Transfers and grants                          | 14 939            | -            | -            | -              | -              | -            | -                |                  | -                |  |  |  |  |
| Other expenditure                             | 105 035           | 64 110       | 64 110       | 5 223          | 9 712          | 8 494        | 1 218            | 14%              | 152 282          |  |  |  |  |
| Total Expenditure                             | 308 895           | 209 824      | 209 824      | 13 434         | 35 269         | 27 132       | 8 137            | 30%              | 347 835          |  |  |  |  |
| Surplus/(Deficit)                             | (32 455)          | (58 916)     | (58 216)     | 2 560          | 14 522         | 32 049       | (17 527)         | -55%             | 99 654           |  |  |  |  |
| Transfers recognised - capital                | 56 298            | 54 480       | 54 480       | 6 000          | 19 036         | 13 620       | 5 416            | 40%              | 70 989           |  |  |  |  |
| Contributions & Contributed assets            | 28                | 9            | -            | 15             | 15             | _            | 15               | #DIV/0!          | _                |  |  |  |  |
| Surplus/(Deficit) after capital transfers &   | 23 871            | (4 427)      | (3 736)      | 8 575          | 33 573         | 45 669       | (12 096)         | -26%             | 170 643          |  |  |  |  |
| contributions                                 |                   | ` ′          | ` ′          |                |                |              | ` ´              |                  |                  |  |  |  |  |
| Share of surplus/ (deficit) of associate      | _                 | _ :          | _            | _              | _              | _            | _                |                  | _                |  |  |  |  |
| Surplus/ (Deficit) for the year               | 23 871            | (4 427)      | (3 736)      | 8 575          | 33 573         | 45 669       | (12 096)         | -26%             | 170 643          |  |  |  |  |
|                                               |                   | ` '          | (,           |                |                |              | (,               |                  |                  |  |  |  |  |
| Capital expenditure & funds sources           |                   | 40 475       | 19 167       |                |                | 4 700        | (4.702)          | 4000/            | 40 467           |  |  |  |  |
| Capital expenditure                           | -                 | 42 475       | 19 167       | -              | -              | 4 792        | (4 792)          | -100%            | 19 167           |  |  |  |  |
| Capital transfers recognised                  | _                 | -            | -            | -              | -              | -            | _                |                  | -                |  |  |  |  |
| Public contributions & donations              | -                 | -            | -            | -              | -              | -            | -                |                  | -                |  |  |  |  |
| Borrowing                                     | _                 | -            | -            | -              | -              | -            | - (4.700)        | 4000/            | -                |  |  |  |  |
| Internally generated funds                    | -                 | 42 475       | 19 167       | -              | -              | 4 792        | (4 792)          |                  | 19 167           |  |  |  |  |
| Total sources of capital funds                | -                 | 42 475       | 19 167       | -              | -              | 4 792        | (4 792)          | -100%            | 19 167           |  |  |  |  |
| Financial position                            |                   |              |              |                |                |              |                  |                  |                  |  |  |  |  |
| Total current assets                          | -                 | -            | -            |                | 57 466         |              |                  |                  | -                |  |  |  |  |
| Total non current assets                      | -                 | -            | -            |                | 5 341          |              |                  |                  | -                |  |  |  |  |
| Total current liabilities                     | -                 | -            | -            |                | (50 000)       |              |                  |                  | -                |  |  |  |  |
| Total non current liabilities                 | -                 | -            | -            |                | (241)          |              |                  |                  | -                |  |  |  |  |
| Community wealth/Equity                       | -                 | - 1          | -            |                | 35 551         |              |                  |                  | -                |  |  |  |  |
| Cash flows                                    |                   |              |              |                |                |              |                  |                  |                  |  |  |  |  |
| Net cash from (used) operating                | _                 | _ :          | _            | _              | _              | _            | _                |                  | _                |  |  |  |  |
| Net cash from (used) investing                | _                 | _            | _            | _              | _              | _            | _                |                  | _                |  |  |  |  |
| Net cash from (used) financing                | _                 | _            | _            | _              | _              | _            | _                |                  | _                |  |  |  |  |
| Cash/cash equivalents at the month/year end   | _                 | _ :          | _            | _              | _              | _            | _                |                  | _                |  |  |  |  |
| Cucinousii equivalente at alle montanyear ena |                   |              |              |                |                |              | 101 Duo          |                  |                  |  |  |  |  |
| Debtors & creditors analysis                  | 0-30 Days         | 31-60 Days   | 61-90 Days   | 91-120 Days    | 121-150 Dys    | 151-180 Dys  | 181 Dys-<br>1 Yr | Over 1Yr         | Total            |  |  |  |  |
|                                               | <b>4</b> ~~~~~~~~ |              |              |                | ,              |              |                  |                  | ************     |  |  |  |  |
| Debtors Age Analysis                          |                   |              |              |                | :              | 8            |                  |                  |                  |  |  |  |  |
| Debtors Age Analysis Total By Income Source   | 9 708             | 1 726        | 1 770        | 1 356          | 1 227          | 1 272        | 5 950            | 48 390           | 71 400           |  |  |  |  |
|                                               | 9 708             | 1 726        | 1 770        | 1 356          | 1 227          | 1 272        | 5 950            | 48 390           | 71 400           |  |  |  |  |
| Total By Income Source                        | 9 708<br>14 649   | 1 726<br>765 | 1 770<br>211 | 1 356<br>3 847 | 1 227<br>3 185 | 1 272<br>968 | 5 950<br>7 986   | 48 390<br>25 506 | 71 400<br>57 117 |  |  |  |  |