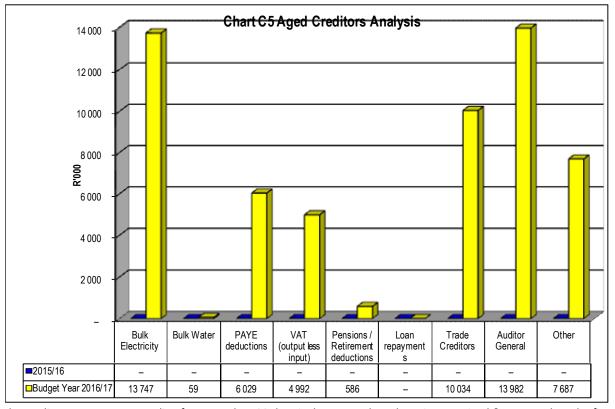

| Vote Description                    |      | 2015/16 |          |          |         | Budget Year 2 | 2016/17 |          |          |           |
|-------------------------------------|------|---------|----------|----------|---------|---------------|---------|----------|----------|-----------|
|                                     | D. ( | Audited | Original | Adjusted | Monthly | YearTD        | YearTD  | YTD      | YTD      | Full Year |
|                                     | Ref  | Outcome | Budget   | Budget   | actual  | actual        | budget  | variance | variance | Forecast  |
| R thousands                         |      |         |          | -        |         |               | •       |          | %        |           |
| Revenue by Vote                     | 1    |         |          |          |         |               |         |          |          |           |
| Vote 1 - Gov emance                 |      | 233 133 | 241 367  | 269 273  | 8 159   | 37 038        | 42 313  | (5 275)  | -12.5%   | 429 953   |
| Vote 2 - Office of the City Manager |      | 39 145  | 39 850   | 39 269   | 210     | 30 307        | 31 108  | (801)    | -2.6%    | 41 712    |
| Vote 3 - 0                          |      | 4 071   | 5 421    | 9 913    | 83      | 198           | 1 976   | (1 778)  | -90.0%   | 8 983     |
| Vote 4 - 0                          |      | 27 914  | 10 246   | 6 000    | 686     | 1 816         | 426     | 1 390    | 326.4%   | 14 944    |
| Vote 5 - 0                          |      | 28 438  | 75       | 22 780   | 5       | 12            | 3       | 9        | 257.3%   | 22 846    |
| Vote 6 - 0                          |      | 36      | 15       | 40       | _       | _             | _       | _        |          | 40        |
| Vote 7 - 0                          |      | -       | _        | _        | _       | _             | _       | _        |          | -         |
| Vote 8 - 0                          |      | -       | -        | _        | -       | -             | _       | _        |          | -         |
| Vote 9 - 0                          |      | _       | -        | -        | -       | -             | _       | -        |          | -         |
| Vote 10 - 0                         |      | -       | -        | -        | -       | -             | -       | -        |          | -         |
| Vote 11 - 0                         |      | -       | -        | -        | -       | -             | -       | -        |          | -         |
| Vote 12 - 0                         |      | -       | -        | -        | -       | -             | -       | -        |          | -         |
| Vote 13 - 0                         |      | -       | -        | -        | -       | -             | -       | -        |          | -         |
| Vote 14 - 0                         |      | -       | -        | -        | -       | -             | -       | -        |          | -         |
| Vote 15 - 0                         |      | -       | -        | -        | -       | -             | -       | -        |          | -         |
| Total Revenue by Vote               | 2    | 332 738 | 296 974  | 347 275  | 9 143   | 69 371        | 75 826  | (6 456)  | -8.5%    | 518 478   |
| Expenditure by Vote                 | 1    |         |          |          |         |               |         |          |          |           |
| Vote 1 - Gov emance                 |      | 234 188 | 143 984  | 178 593  | 9 436   | 27 948        | 22 636  | 5 312    | 23.5%    | 279 529   |
| Vote 2 - Office of the City Manager |      | 24 737  | 28 691   | 30 892   | 1 783   | 4 527         | 4 353   | 174      | 4.0%     | 29 673    |
| Vote 3 - 0                          |      | 10 924  | 7 703    | 11 899   | 520     | 1 134         | 2 458   | (1 324)  | -53.9%   | 14 494    |
| Vote 4 - 0                          |      | 56 302  | 41 951   | 27 808   | 2 330   | 5 941         | 9 073   | (3 132)  | -34.5%   | 26 363    |
| Vote 5 - 0                          |      | 1 055   | 3 139    | 23 635   | 49      | 123           | 6 633   | (6 510)  | -98.1%   | 18 514    |
| Vote 6 - 0                          |      | 1 198   | 1 287    | 353      | 48      | 122           | 58      | 65       | 112.3%   | 421       |
| Vote 7 - 0                          |      | -       | -        | _        | _       | _             | _       | _        |          | _         |
| Vote 8 - 0                          |      | -       | _        | -        | -       | -             | _       | -        |          | -         |
| Vote 9 - 0                          |      | _       | -        | _        | -       | -             | _       | -        |          | -         |
| Vote 10 - 0                         |      | -       | -        | -        | -       | -             | -       | -        |          | -         |
| Vote 11 - 0                         |      | -       | -        | -        | -       | -             | -       | -        |          | -         |
| Vote 12 - 0                         |      | -       | -        | -        | -       | -             | -       | -        |          | -         |
| Vote 13 - 0                         |      | -       | -        | -        | -       | -             | -       | -        |          | -         |
| Vote 14 - 0                         |      | -       | -        | -        | -       | -             | -       | -        |          | -         |
| Vote 15 - 0                         |      | -       | -        | -        | -       | -             | -       | -        |          | -         |
| Total Expenditure by Vote           | 2    | 328 405 | 226 756  | 273 181  | 14 166  | 39 795        | 45 210  | (5 415)  | -12.0%   | 368 993   |
| Surplus/ (Deficit) for the year     | 2    | 4 333   | 70 218   | 74 094   | (5 023) | 29 576        | 30 617  | (1 041)  | -3.4%    | 149 485   |