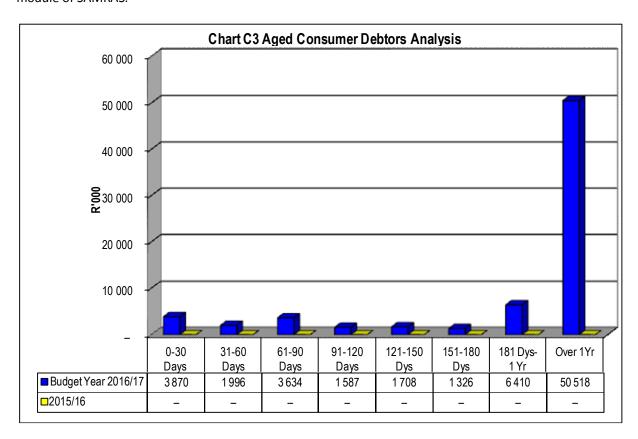

### 4.1.1 Table C1: s71 Monthly Budget Statement Summary

WC041 Kannaland - Table C1 Monthly Budget Statement Summary - M05 November

|                                                                 | 2015/16   |            |            |             | Budget Year | 2016/17     |                  |          |           |
|-----------------------------------------------------------------|-----------|------------|------------|-------------|-------------|-------------|------------------|----------|-----------|
| Description                                                     | Audited   | Original   | Adjusted   | Monthly     | YearTD      | YearTD      | YTD              | YTD      | Full Year |
|                                                                 | Outcome   | Budget     | Budget     | actual      | actual      | budget      | variance         | variance | Forecast  |
| R thousands                                                     |           |            |            |             |             |             |                  | %        |           |
| Financial Performance                                           |           |            |            |             |             |             |                  |          |           |
| Property rates                                                  | 13 964    | 15 064     | 15 064     | 1 345       | 7 389       | 15 180      | (7 792)          | -51%     | 14 734    |
| Service charges                                                 | 60 372    | 66 694     | 66 694     | 5 882       | 24 778      | 27 817      | (3 039)          | -11%     | 71 771    |
| Investment revenue                                              | 639       | 70         | 70         | -           | 294         | 2           | 292              | 18991%   | 70        |
| Transfers recognised - operational                              | 44 381    | 40 015     | 40 015     | 1 912       | 28 707      | 16 673      | 12 034           | 72%      | 49 876    |
| Other own revenue                                               | 18 867    | 7 438      | 5 012      | 574         | 3 366       | 2 132       | 1 234            | 58%      | 101 249   |
| Total Revenue (excluding capital transfers                      | 138 221   | 129 281    | 126 855    | 9 714       | 64 534      | 61 804      | 2 729            | 4%       | 237 700   |
| and contributions)                                              |           |            |            |             |             |             |                  |          |           |
| Employee costs                                                  | 51 733    | 50 597     | 50 597     | 4 939       | 19 526      | 21 082      | (1 556)          | -7%      | 37 213    |
| Remuneration of Councillors                                     | 2 884     | 2 926      | 2 926      | 211         | 839         | 243         | 596              | 245%     | 1 705     |
| Depreciation & asset impairment                                 | 9 796     | 12 766     | 12 766     | -           | -           | 109         | (109)            | -100%    | 12 657    |
| Finance charges                                                 | 3 522     | 1 147      | 1 147      | -           | 164         | 457         | (294)            | -64%     | 1 656     |
| Materials and bulk purchases                                    | 26 727    | 30 720     | 30 720     | 2 743       | 13 843      | 12 800      | 1 043            | 8%       | 27 672    |
| Transfers and grants                                            | 14 939    | -          | -          | _           | -           | -           | _                |          | _         |
| Other expenditure                                               | 51 415    | 49 042     | 49 042     | 2 978       | 16 546      | 11 325      | 5 221            | 46%      | 34 605    |
| Total Expenditure                                               | 161 016   | 147 198    | 147 198    | 10 871      | 50 917      | 46 017      | 4 900            | 11%      | 115 508   |
| Surplus/(Deficit)                                               | (22 795)  | (17 918)   |            | ,           |             | 15 787      | (2 171)          | ,        | 122 192   |
| Transfers recognised - capital                                  | 28 149    | 54 480     | 54 480     | 2 379       | 22 861      | 22 700      | 161              | 1%       | 33 543    |
| Contributions & Contributed assets                              | 14        | 5          | -          | _           | 15          |             |                  | #DIV/0!  | -         |
| Surplus/(Deficit) after capital transfers &                     | 5 368     | 36 567     | 34 137     | 1 222       | 36 492      | 38 487      | (1 995)          |          | 155 735   |
| contributions                                                   | 3 300     | 30 307     | 34 137     | 1 222       | 30 432      | 30 401      | (1 333)          | -5/0     | 133 733   |
|                                                                 |           |            |            |             |             |             |                  |          |           |
| Share of surplus/ (deficit) of associate                        |           | 20 507     | - 04 407   | 4 000       | 20,400      | - 20 407    | -<br>(4.005)     | F0/      | 455 705   |
| Surplus/ (Deficit) for the year                                 | 5 368     | 36 567     | 34 137     | 1 222       | 36 492      | 38 487      | (1 995)          | -5%      | 155 735   |
| Capital expenditure & funds sources                             |           |            |            |             |             |             |                  |          |           |
| Capital expenditure                                             | -         | 42 475     | 19 167     | 54          | 54          | 7 986       | (7 932)          | -99%     | 19 167    |
| Capital transfers recognised                                    | -         | -          | -          | -           | -           | -           | -                |          | -         |
| Public contributions & donations                                | -         | -          | -          | -           | -           | -           | -                |          | -         |
| Borrow ing                                                      | _         | -          | -          | -           | -           | -           | -                |          | _         |
| Internally generated funds                                      | _         | 42 475     | 19 167     | 54          | 54          | 7 986       | (7 932)          | -99%     | 19 167    |
| Total sources of capital funds                                  | -         | 42 475     | 19 167     | 54          | 54          | 7 986       | (7 932)          | -99%     | 19 167    |
| Financial position                                              |           |            |            |             |             |             |                  |          |           |
| <del></del>                                                     |           |            |            |             | E2 200      |             |                  |          |           |
| Total current assets                                            | _         | _          | -          |             | 53 302      |             |                  |          | _         |
| Total non current assets                                        | _         | -          | -          |             | 7 251       |             |                  |          | -         |
| Total current liabilities                                       | -         | -          | -          |             | (48 022)    | )           |                  |          | -         |
| Total non current liabilities                                   | _         | -          | -          |             | (503)       |             |                  |          | _         |
| Community wealth/Equity                                         | -         | -          | -          |             | 27 107      |             |                  |          | -         |
| Cash flows                                                      |           |            |            |             |             |             |                  |          |           |
| Net cash from (used) operating                                  | -         | -          | -          | -           | -           | -           | -                |          | -         |
| Net cash from (used) investing                                  | _         | -          | -          | -           | -           | -           | -                |          | _         |
| Net cash from (used) financing                                  | _         | -          | -          | -           | -           | -           | -                |          | _         |
| Cash/cash equivalents at the month/year end                     | _         | -          | -          | _           | _           | -           | _                |          | _         |
| Debtors & creditors analysis                                    | 0-30 Days | 31-60 Days | 61-90 Days | 91-120 Days | 121-150 Dys | 151-180 Dys | 181 Dys-<br>1 Yr | Over 1Yr | Total     |
| Debtors Age Analysis                                            | <b> </b>  |            |            |             |             |             |                  |          | •••••     |
|                                                                 | 3 870     | 1 996      | 3 634      | 1 587       | 1 708       | 1 326       | 6 410            | 50 518   | 71 049    |
| Total By Income Course                                          |           | ı 1990:    | · 3 034    | 1 00/       | 1 / 08      | 1 320       | 0410             | 010 010  | 11 049    |
| Total By Income Source                                          | 0070      |            |            |             |             |             |                  |          |           |
| Total By Income Source  Creditors Age Analysis  Total Creditors | 11 211    | 6 195      | 6 622      | 4 644       | 1 139       | 927         | 7 364            | 26 835   | 64 938    |