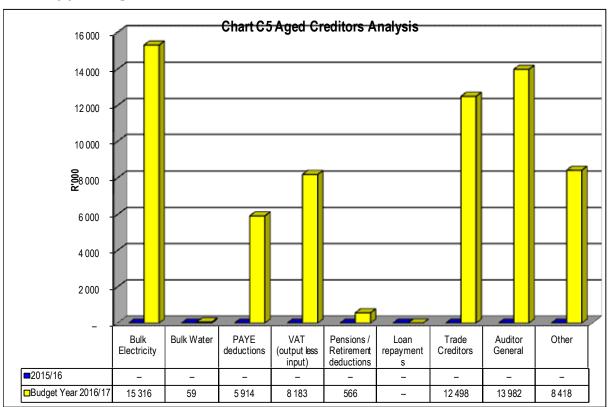

### 4.1.1 Table C1: s71 Monthly Budget Statement Summary

WC041 Kannaland - Table C1 Monthly Budget Statement Summary - M05 November

|                                                                 | 2015/16   |            |            |             | Budget Year | 2016/17     |                  |          |           |
|-----------------------------------------------------------------|-----------|------------|------------|-------------|-------------|-------------|------------------|----------|-----------|
| Description                                                     | Audited   | Original   | Adjusted   | Monthly     | YearTD      | YearTD      | YTD              | YTD      | Full Year |
|                                                                 | Outcome   | Budget     | Budget     | actual      | actual      | budget      | variance         | variance | Forecast  |
| R thousands                                                     |           |            |            |             |             |             |                  | %        |           |
| Financial Performance                                           |           |            |            |             |             |             |                  |          |           |
| Property rates                                                  | 13 964    | 15 064     | 15 064     | 1 345       | 7 389       | 15 180      | (7 792)          | -51%     | 14 734    |
| Service charges                                                 | 60 372    | 66 694     | 66 694     | 5 882       | 24 778      | 27 817      | (3 039)          | -11%     | 71 771    |
| Investment revenue                                              | 639       | 70         | 70         | -           | 294         | 2           | 292              | 18991%   | 70        |
| Transfers recognised - operational                              | 44 381    | 40 015     | 40 015     | 1 912       | 28 707      | 16 673      | 12 034           | 72%      | 49 876    |
| Other own revenue                                               | 18 867    | 7 438      | 5 012      | 574         | 3 366       | 2 132       | 1 234            | 58%      | 101 249   |
| Total Revenue (excluding capital transfers                      | 138 221   | 129 281    | 126 855    | 9 714       | 64 534      | 61 804      | 2 729            | 4%       | 237 700   |
| and contributions)                                              |           |            |            |             |             |             |                  |          |           |
| Employee costs                                                  | 51 733    | 50 597     | 50 597     | 4 939       | 19 526      | 21 082      | (1 556)          | -7%      | 37 213    |
| Remuneration of Councillors                                     | 2 884     | 2 926      | 2 926      | 211         | 839         | 243         | 596              | 245%     | 1 705     |
| Depreciation & asset impairment                                 | 9 796     | 12 766     | 12 766     | -           | -           | 109         | (109)            | -100%    | 12 657    |
| Finance charges                                                 | 3 522     | 1 147      | 1 147      | -           | 164         | 457         | (294)            | -64%     | 1 656     |
| Materials and bulk purchases                                    | 26 727    | 30 720     | 30 720     | 2 743       | 13 843      | 12 800      | 1 043            | 8%       | 27 672    |
| Transfers and grants                                            | 14 939    | -          | -          | _           | -           | -           | _                |          | _         |
| Other expenditure                                               | 51 415    | 49 042     | 49 042     | 2 978       | 16 546      | 11 325      | 5 221            | 46%      | 34 605    |
| Total Expenditure                                               | 161 016   | 147 198    | 147 198    | 10 871      | 50 917      | 46 017      | 4 900            | 11%      | 115 508   |
| Surplus/(Deficit)                                               | (22 795)  | (17 918)   |            | ,           |             | 15 787      | (2 171)          | ,        | 122 192   |
| Transfers recognised - capital                                  | 28 149    | 54 480     | 54 480     | 2 379       | 22 861      | 22 700      | 161              | 1%       | 33 543    |
| Contributions & Contributed assets                              | 14        | 5          | -          | _           | 15          |             |                  | #DIV/0!  | -         |
| Surplus/(Deficit) after capital transfers &                     | 5 368     | 36 567     | 34 137     | 1 222       | 36 492      | 38 487      | (1 995)          |          | 155 735   |
| contributions                                                   | 3 300     | 30 307     | 34 137     | 1 222       | 30 432      | 30 401      | (1 333)          | -5/0     | 133 733   |
|                                                                 |           |            |            |             |             |             |                  |          |           |
| Share of surplus/ (deficit) of associate                        |           | 20 507     | - 04 407   | 4 000       | 20,400      | - 20 407    | -<br>(4.005)     | F0/      | 455 705   |
| Surplus/ (Deficit) for the year                                 | 5 368     | 36 567     | 34 137     | 1 222       | 36 492      | 38 487      | (1 995)          | -5%      | 155 735   |
| Capital expenditure & funds sources                             |           |            |            |             |             |             |                  |          |           |
| Capital expenditure                                             | -         | 42 475     | 19 167     | 54          | 54          | 7 986       | (7 932)          | -99%     | 19 167    |
| Capital transfers recognised                                    | -         | -          | -          | -           | -           | -           | -                |          | -         |
| Public contributions & donations                                | -         | -          | -          | -           | -           | -           | -                |          | -         |
| Borrow ing                                                      | _         | -          | -          | -           | -           | -           | -                |          | _         |
| Internally generated funds                                      | _         | 42 475     | 19 167     | 54          | 54          | 7 986       | (7 932)          | -99%     | 19 167    |
| Total sources of capital funds                                  | -         | 42 475     | 19 167     | 54          | 54          | 7 986       | (7 932)          | -99%     | 19 167    |
| Financial position                                              |           |            |            |             |             |             |                  |          |           |
| <del></del>                                                     |           |            |            |             | E2 200      |             |                  |          |           |
| Total current assets                                            | _         | _          | -          |             | 53 302      |             |                  |          | _         |
| Total non current assets                                        | _         | -          | -          |             | 7 251       |             |                  |          | -         |
| Total current liabilities                                       | -         | -          | -          |             | (48 022)    | )           |                  |          | -         |
| Total non current liabilities                                   | _         | -          | -          |             | (503)       |             |                  |          | _         |
| Community wealth/Equity                                         | -         | -          | -          |             | 27 107      |             |                  |          | -         |
| Cash flows                                                      |           |            |            |             |             |             |                  |          |           |
| Net cash from (used) operating                                  | -         | -          | -          | -           | -           | -           | -                |          | -         |
| Net cash from (used) investing                                  | _         | -          | -          | -           | -           | -           | -                |          | _         |
| Net cash from (used) financing                                  | _         | -          | -          | -           | -           | -           | -                |          | _         |
| Cash/cash equivalents at the month/year end                     | _         | -          | -          | _           | _           | -           | _                |          | _         |
| Debtors & creditors analysis                                    | 0-30 Days | 31-60 Days | 61-90 Days | 91-120 Days | 121-150 Dys | 151-180 Dys | 181 Dys-<br>1 Yr | Over 1Yr | Total     |
| Debtors Age Analysis                                            | <b> </b>  |            |            |             |             |             |                  |          | •••••     |
|                                                                 | 3 870     | 1 996      | 3 634      | 1 587       | 1 708       | 1 326       | 6 410            | 50 518   | 71 049    |
| Total By Income Course                                          |           | ı 1990:    | · 3 034    | 1 00/       | 1 / 08      | 1 320       | 0410             | 010 010  | 11 049    |
| Total By Income Source                                          | 0070      |            |            |             |             |             |                  |          |           |
| Total By Income Source  Creditors Age Analysis  Total Creditors | 11 211    | 6 195      | 6 622      | 4 644       | 1 139       | 927         | 7 364            | 26 835   | 64 938    |